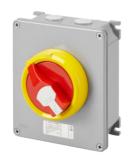

## **GW70435NM**

70 RT HP Range

70 RT HP is a new range of 16A to 160A switch disconnectors in isolating material and metal, supplied in a box. Available in control and emergency versions, the range is completed by board versions for front-panel or DIN rail assembly, in 16 to 63A options, all of which can be equipped with auxiliary contacts. These devices have been designed for deliver the ultimate in reliability, functionality and performance. They offer a technologically advanced solution that simplifies installation, reduces wiring times and ensures maximum safety and robustness, even in the most demanding conditions, thanks to the use of high-performance materials.

| Versiune                  | Doză                      | Material                   | Metal                     |
|---------------------------|---------------------------|----------------------------|---------------------------|
| Tip                       | Pentru urgenţă            | Curent nominal (A)         | 32                        |
| Întrerupător              | Rotary isolator           | Clasă de protecție IP      | IP66                      |
| Cod IK                    | IK10 (IK08 knob)          | Temperatură ambiantă       | -25 +60 °C                |
| Lid screws (no. and type) | 4 metal screws            | Intrare orificii           | 2 x M20 + 2 x M25         |
| Blocabil                  | YES (max. 3 locks in OFF) | Complet cu                 | Max. 2 auxiliary contacts |
| Current in AC22 (415V)    | 32                        | Current in AC23 (415V)     | 32                        |
| Secțiune cabluri          | Max 10 mm²                | Dim. exterioare LxHxP (mm) | 140x165x64                |
| Electrocod                | 1742                      |                            |                           |