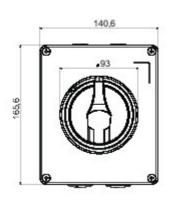

| Versiune                  | Doză                      | Material                   | Metal                     |
|---------------------------|---------------------------|----------------------------|---------------------------|
| Tip                       | Pentru urgenţă            | Curent nominal (A)         | 32                        |
| Întrerupător              | Rotary isolator           | Clasă de protecție IP      | IP66                      |
| Cod IK                    | IK10 (IK08 knob)          | Temperatură ambiantă       | -25 +60 °C                |
| Lid screws (no. and type) | 4 metal screws            | Intrare orificii           | 2 x M20 + 2 x M25         |
| Blocabil                  | YES (max. 3 locks in OFF) | Complet cu                 | Max. 2 auxiliary contacts |
| Current in AC22 (415V)    | 32                        | Current in AC23 (415V)     | 32                        |
| Secțiune cabluri          | Max 10 mm²                | Dim. exterioare LxHxP (mm) | 140x165x64                |
| Electrocod                | 1742                      |                            |                           |