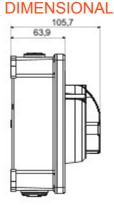

| Versiune                  | Doză                      | Material                   | Metal                     |
|---------------------------|---------------------------|----------------------------|---------------------------|
| Tip                       | Pentru urgenţă            | Curent nominal (A)         | 32                        |
| Întrerupător              | Rotary isolator           | Clasă de protecție IP      | IP66                      |
| Cod IK                    | IK10 (IK08 knob)          | Temperatură ambiantă       | -25 +60 °C                |
| Lid screws (no. and type) | 4 metal screws            | Intrare orificii           | 2 x M20 + 2 x M25         |
| Blocabil                  | YES (max. 3 locks in OFF) | Complet cu                 | Max. 2 auxiliary contacts |
| Current in AC22 (415V)    | 32                        | Current in AC23 (415V)     | 32                        |
| Secțiune cabluri          | Max 10 mm²                | Dim. exterioare LxHxP (mm) | 140x165x64                |
| Electrocod                | 1742                      |                            |                           |