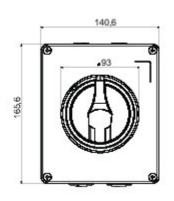

| Versiune                  | Doză                      | Material                   | Metal                     |
|---------------------------|---------------------------|----------------------------|---------------------------|
| Tip                       | Pentru urgenţă            | Curent nominal (A)         | 32                        |
| Întrerupător              | Rotary isolator           | Clasă de protecție IP      | IP66                      |
| Cod IK                    | IK10 (IK08 knob)          | Temperatură ambiantă       | -25 +60 °C                |
| Lid screws (no. and type) | 4 metal screws            | Intrare orificii           | 2 x M20 + 2 x M25         |
| Blocabil                  | YES (max. 3 locks in OFF) | Complet cu                 | Max. 2 auxiliary contacts |
| Current in AC22 (415V)    | 32                        | Current in AC23 (415V)     | 32                        |
| Secțiune cabluri          | Max 10 mm²                | Dim. exterioare LxHxP (mm) | 140x165x64                |
| Electrocod                | 1742                      |                            |                           |

## DIMENSIONAL 105,7 63,9