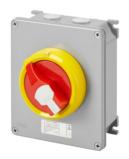

## GW70436M

70 RT HP Range

70 RT HP is a new range of 16A to 160A switch disconnectors in isolating material and metal, supplied in a box. Available in control and emergency versions, the range is completed by board versions for front-panel or DIN rail assembly, in 16 to 63A options, all of which can be equipped with auxiliary contacts. These devices have been designed for deliver the ultimate in reliability, functionality and performance. They offer a technologically advanced solution that simplifies installation, reduces wiring times and ensures maximum safety and robustness, even in the most demanding conditions, thanks to the use of high-performance materials

| Versiune                  | Doză                      | Material                   | Metal                     |
|---------------------------|---------------------------|----------------------------|---------------------------|
| Tip                       | Pentru urgenţă            | Curent nominal (A)         | 32                        |
| Întrerupător              | Rotary isolator           | Clasă de protecție IP      | IP66                      |
| Cod IK                    | IK10 (IK08 knob)          | Temperatură ambiantă       | -25 +60 °C                |
| Lid screws (no. and type) | 4 metal screws            | Intrare orificii           | 2 x M20 + 2 x M25         |
| Blocabil                  | YES (max. 3 locks in OFF) | Complet cu                 | Max. 2 auxiliary contacts |
| Current in AC22 (415V)    | 32                        | Current in AC23 (415V)     | 32                        |
| Secțiune cabluri          | Max 10 mm²                | Dim. exterioare LxHxP (mm) | 140x165x64                |
| Electrocod                | 1742                      |                            |                           |