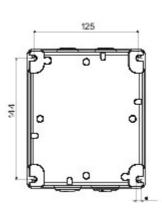

isolator           | Clasă de protecție IP      | IP66                      |
| Cod IK                    | IK10 (IK08 knob)          | Temperatură ambiantă       | -25 +60 °C                |
| Lid screws (no. and type) | 4 metal screws            | Intrare orificii           | 2 x M20 + 2 x M25         |
| Blocabil                  | YES (max. 3 locks in OFF) | Complet cu                 | Max. 2 auxiliary contacts |
| Current in AC22 (415V)    | 32                        | Current in AC23 (415V)     | 32                        |
| Secțiune cabluri          | Max 10 mm²                | Dim. exterioare LxHxP (mm) | 140x165x64                |
| Electrocod                | 1742                      |                            |                           |





## DIMENSIONAL 105,7 63,9



## **TECHNICAL SYMBOLOGY**

IP IK

IK10 (IK08 knob)

STANDARDS/APPROVALS

CE

GEWISS S.p.A. Via A. Volta, 1 24069 Cenate Sotto - Bergamo - Italy tel. +39 035 94 61 11 fax +39 035 94 69 09 www.gewiss.com sat@gewiss.com Last update 12/01/2020 Data, measures, designs and pictures are shown only as informativ purposes, and could be changed without previous notice