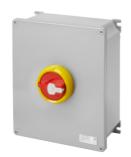

## GW70493NM

70 RT HP Range

70 RT HP is a new range of 16A to 160A switch disconnectors in isolating material and metal, supplied in a box. Available in control and emergency versions, the range is completed by board versions for front-panel or DIN rail assembly, in 16 to 63A options, all of which can be equipped with auxiliary contacts. These devices have been designed for deliver the ultimate in reliability, functionality and performance. They offer a technologically advanced solution that simplifies installation, reduces wiring times and ensures maximum safety and robustness, even in the most demanding conditions, thanks to the use of high-performance materials.

| Versiune                   | Doză                      | Material               | Metal                     |
|----------------------------|---------------------------|------------------------|---------------------------|
| Tip                        | Pentru urgenţă            | Curent nominal (A)     | 125                       |
| Întrerupător               | Rotary isolator           | Clasă de protecție IP  | IP66                      |
| Cod IK                     | IK10 (IK08 knob)          | Temperatură ambiantă   | -25 +60 °C                |
| Lid screws (no. and type)  | 4 metal screws            | Blocabil               | YES (max. 3 locks in OFF) |
| Complet cu                 | Max. 4 auxiliary contacts | Current in AC22 (415V) | 125                       |
| Current in AC23 (415V)     | 125                       | Secțiune cabluri       | Max 70 mm²                |
| Dim. exterioare LxHxP (mm) | 257x307x121               | Electrocod             | 1742                      |