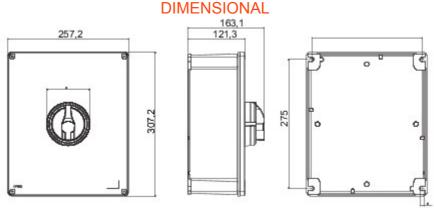

| Versiune                   | Doză                      | Material               | Metal                     |
|----------------------------|---------------------------|------------------------|---------------------------|
| Tip                        | Pentru urgenţă            | Curent nominal (A)     | 125                       |
| Întrerupător               | Rotary isolator           | Clasă de protecție IP  | IP66                      |
| Cod IK                     | IK10 (IK08 knob)          | Temperatură ambiantă   | -25 +60 °C                |
| Lid screws (no. and type)  | 4 metal screws            | Blocabil               | YES (max. 3 locks in OFF) |
| Complet cu                 | Max. 4 auxiliary contacts | Current in AC22 (415V) | 125                       |
| Current in AC23 (415V)     | 125                       | Secțiune cabluri       | Max 70 mm²                |
| Dim. exterioare LxHxP (mm) | 257x307x121               | Electrocod             | 1742                      |