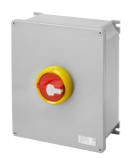

## GW70494M

70 RT HP Range

70 RT HP is a new range of 16A to 160A switch disconnectors in isolating material and metal, supplied in a box. Available in control and emergency versions, the range is completed by board versions for front-panel or DIN rail assembly, in 16 to 63A options, all of which can be equipped with auxiliary contacts. These devices have been designed for deliver the ultimate in reliability, functionality and performance. They offer a technologically advanced solution that simplifies installation, reduces wiring times and ensures maximum safety and robustness, even in the most demanding conditions, thanks to the use of high-performance materials.

| Versiune                   | Doză                      | Material               | Metal                     |
|----------------------------|---------------------------|------------------------|---------------------------|
| Tip                        | Pentru urgenţă            | Curent nominal (A)     | 125                       |
| Întrerupător               | Rotary isolator           | Clasă de protecție IP  | IP66                      |
| Cod IK                     | IK10 (IK08 knob)          | Temperatură ambiantă   | -25 +60 °C                |
| Lid screws (no. and type)  | 4 metal screws            | Blocabil               | YES (max. 3 locks in OFF) |
| Complet cu                 | Max. 4 auxiliary contacts | Current in AC22 (415V) | 125                       |
| Current in AC23 (415V)     | 125                       | Secțiune cabluri       | Max 70 mm²                |
| Dim. exterioare LxHxP (mm) | 257x307x121               | Electrocod             | 1742                      |