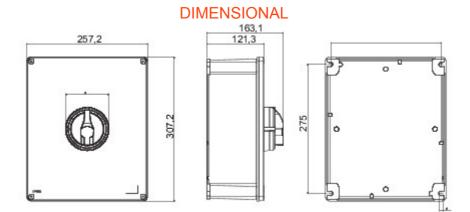

| Versiune                   | Doză                      | Material               | Metal                     |
|----------------------------|---------------------------|------------------------|---------------------------|
| Тір                        | Pentru urgență            | Curent nominal (A)     | 160                       |
| Întrerupător               | Rotary isolator           | Clasă de protecție IP  | IP66                      |
| Cod IK                     | IK10 (IK08 knob)          | Temperatură ambiantă   | -25 +60 °C                |
| Lid screws (no. and type)  | 4 metal screws            | Blocabil               | YES (max. 3 locks in OFF) |
| Complet cu                 | Max. 4 auxiliary contacts | Current in AC22 (415V) | 160                       |
| Current in AC23 (415V)     | 125                       | Secțiune cabluri       | Max 70 mm <sup>2</sup>    |
| Dim. exterioare LxHxP (mm) | 257x307x121               | Electrocod             | 1742                      |