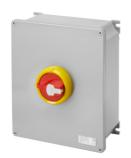

## GW70496M

70 RT HP Range

70 RT HP is a new range of 16A to 160A switch disconnectors in isolating material and metal, supplied in a box. Available in control and emergency versions, the range is completed by board versions for front-panel or DIN rail assembly, in 16 to 63A options, all of which can be equipped with auxiliary contacts. These devices have been designed for deliver the ultimate in reliability, functionality and performance. They offer a technologically advanced solution that simplifies installation, reduces wiring times and ensures maximum safety and robustness, even in the most demanding conditions, thanks to the use of high-performance materials

| Versiune                   | Doză                     | Material               | Metal                     |
|----------------------------|--------------------------|------------------------|---------------------------|
| Tip                        | Pentru urgenţă           | Curent nominal (A)     | 160                       |
| Întrerupător               | Rotary isolator          | Clasă de protecție IP  | IP66                      |
| Cod IK                     | IK10 (IK08 knob)         | Temperatură ambiantă   | -25 +60 °C                |
| Lid screws (no. and type)  | 4 metal screws           | Blocabil               | YES (max. 3 locks in OFF) |
| Complet cu                 | Max. 1 auxiliary contact | Current in AC22 (415V) | 160                       |
| Current in AC23 (415V)     | 125                      | Secțiune cabluri       | Max 70 mm²                |
| Dim. exterioare LxHxP (mm) | 257x307x121              | Electrocod             | 1742                      |