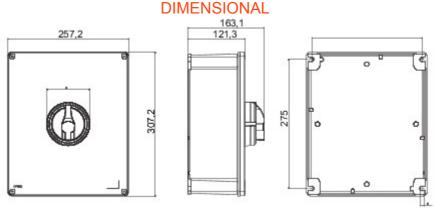

| Versiune                   | Doză                     | Material               | Metal                     |
|----------------------------|--------------------------|------------------------|---------------------------|
| Tip                        | Pentru urgenţă           | Curent nominal (A)     | 160                       |
| Întrerupător               | Rotary isolator          | Clasă de protecție IP  | IP66                      |
| Cod IK                     | IK10 (IK08 knob)         | Temperatură ambiantă   | -25 +60 °C                |
| Lid screws (no. and type)  | 4 metal screws           | Blocabil               | YES (max. 3 locks in OFF) |
| Complet cu                 | Max. 1 auxiliary contact | Current in AC22 (415V) | 160                       |
| Current in AC23 (415V)     | 125                      | Secțiune cabluri       | Max 70 mm²                |
| Dim. exterioare LxHxP (mm) | 257x307x121              | Electrocod             | 1742                      |