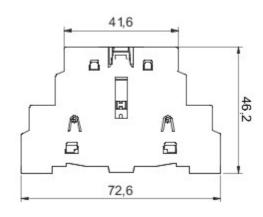

Data Sheet**

## GW70029

70 RT HP Range



70 RT HP is a new range of 16A to 160A switch disconnectors in isolating material and metal, supplied in a box. Available in control and emergency versions, the range is completed by board versions for front-panel or DIN rail assembly, in 16 to 63A options, all of which can be equipped with auxiliary contacts. These devices have been designed for deliver the ultimate in reliability, functionality and performance. They offer a technologically advanced solution that simplifies installation, reduces wiring times and ensures maximum safety and robustness, even in the most demanding conditions, thanks to the use of high-performance materials

 For isolator
 100 A - 125 A - 160 A
 Tip de contact
 1 ND + 1 NI

 Electrocod
 1742



## **DIMENSIONAL**





## TECHNICAL SYMBOLOGY STANDARDS/APPROVALS



GEWISS S.p.A. Via A. Volta, 1 24069 Cenate Sotto - Bergamo - Italy tel. +39 035 94 61 11 fax +39 035 94 69 09 www.gewiss.com sat@gewiss.com Last update 12/01/2020 Data, measures, designs and pictures are shown only as informativ purposes, and could be changed without previous notice