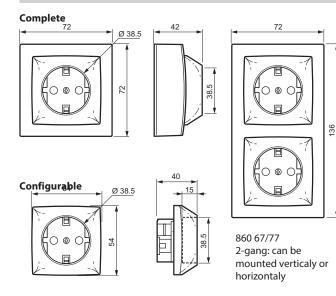

5 55 06 87 87 - Fax : 0 (+33) 5 55 06 88 88 www.legrand.com

# Surface-mounted power socket Schuko standard





# 1. USE

Power sockets 16 A - 250 V~ conforming to Schuko standard.

# 2. RANGE

| Description                                          | Complete | Configurable |
|------------------------------------------------------|----------|--------------|
| 2 P+E                                                | 0 860 29 | 0 861 29     |
| 2 P+E with safety shutters                           | 0 860 31 | -            |
| 2 P+E tamperproof                                    | 0 860 56 | 0 861 56     |
| 2-gang - 2 x 2 P+E with safety shutters              | 0 860 77 | -            |
| 2-gang - two-way switch and P+E with safety shutters | 0 860 67 | -            |

# 3. DIMENSIONS (mm)



# 4. CONNECTION

Type of terminals: with screws Terminals capacity: 2 x 2.5 mm<sup>2</sup> Option of two wires per terminal for tapping Stripping length: 7 mm Screwdriver: Posidrive 1, Philips 1, flat 4 mm.

# **5. TECHNICAL CHARACTERISTICS**

#### 5.1 Mechanical characteristics

Protection against solid bodies and liquids: IP 31D (complete product) Protection against impact: IK 04

#### **5.2** Material characteristics

Plate, frame, coverplate: Plastic Colour: White RAL 9003 UV resistant

#### Self-extinguishing:

- + 850°  $\tilde{C}$  / 30 s for insulating parts holding live parts in place.
- + 650° C / 30 s for other parts made of insulating materials.

#### 5.3 Electrical characteristics

Voltage: 250 V~ Current: 16 A Frequency: 50 Hz

#### ■ 5.4 Climatic characteristics

Use and s