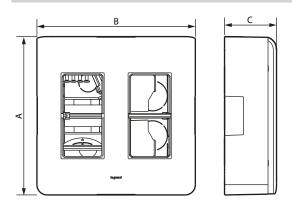

## 3. OVERALL DIMENSIONS (mm)

| Cat. No.             | Α     | В   | С  |
|----------------------|-------|-----|----|
| 0 788 82<br>0 790 82 | 167.5 | 168 | 55 |
| 0 788 83<br>0 790 83 | 167.5 | 237 | 55 |
| 0 788 84<br>0 790 84 | 167.5 | 318 | 55 |