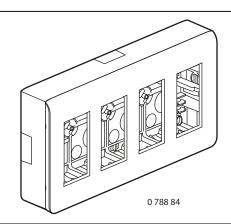

## 2. RANGE

| Surface-mounting workstation kits | White    | Alu      |
|-----------------------------------|----------|----------|
| For 2 x 4 modules                 | 0 788 82 | 0 790 82 |
| For 3 x 4 modules                 | 0 788 83 | 0 790 83 |
| For 4 x 4 modules                 | 0 788 84 | 0 790 84 |