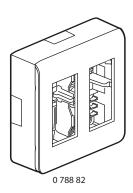

## 2. RANGE

| Surface-mounting workstation kits | White    | Alu      |
|-----------------------------------|----------|----------|
| For 2 x 4 modules                 | 0 788 82 | 0 790 82 |
| For 3 x 4 modules                 | 0 788 83 | 0 790 83 |
| For 4 x 4 modules                 | 0 788 84 | 0 790 84 |