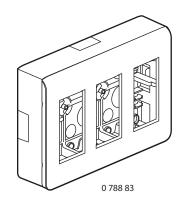

## 2. RANGE

| Surface-mounting workstation kits | White    | Alu      |
|-----------------------------------|----------|----------|
| For 2 x 4 modules                 | 0 788 82 | 0 790 82 |
| For 3 x 4 modules                 | 0 788 83 | 0 790 83 |
| For 4 x 4 modules                 | 0 788 84 | 0 790 84 |