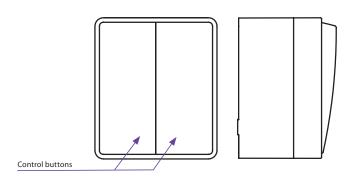

|
| Related standards:          | EN 60669, EN 300 220, EN 301 489 R&TTE Directive, |
|                             | Order. No 426/2000 Coll. (Directive 1999/EC)      |

- The wireless push-button controller with IP65 protection is used to control iNELS RF components and protect them from the outdoor environment.
- 2 buttons allow (independently of each other) control of an unlimited number of components (actuators).
- The controller is suitable for control from the pool, garden, terrace, and pergola. It can be used as an uncovered bell button.
- Fastening with screws or double-sided tape.
- Battery power supply (3 V CR 2032 battery included in the supply) with battery life of around 5 years based on frequency of use.

## **Device description**