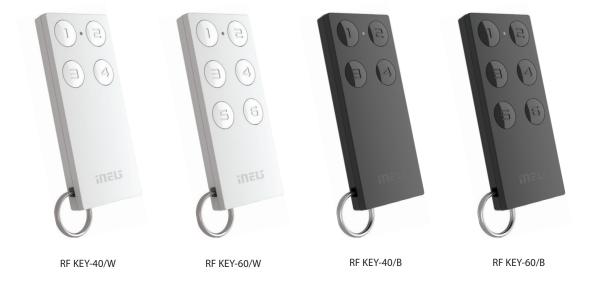

## Variants

## RF KEY-40/W, RF KEY-40/B, RF KEY-60/W, RF KEY-60/B | Controller – key fob

- Key fob sized remote control, available in black and white.
- When pressing the button, it sends a set signal (ON/OFF, dimming, time switching OFF/ON, blinds up/down).
- RF KEY-40: four buttons enable control of four units independently.
- RF KEY-60: six buttons enable control of four units independently.
- Battery power supply (3 V CR 2032 battery included in the supply) with battery life of around 5 years based on frequency of use.