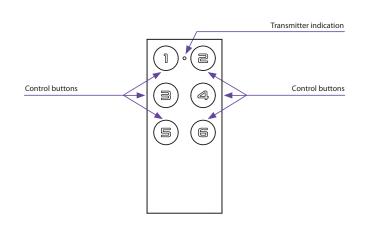

## **Device description**

## RF KEY-40/W, RF KEY-40/B, RF KEY-60/W, RF KEY-60/B | Controller – key fob

- Key fob sized remote control, available in black and white.
- When pressing the button, it sends a set signal (ON/OFF, dimming, time switching OFF/ON, blinds up/down).
- RF KEY-40: four buttons enable control of four units independently.
- RF KEY-60: six buttons enable control of four units independently.
- Battery power supply (3 V CR 2032 battery included in the supply) with battery life of around 5 years based on frequency of use.