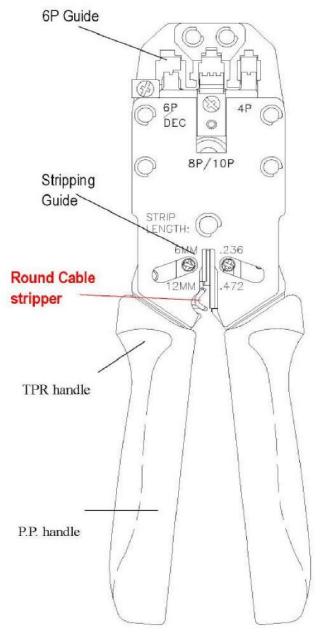

## Crimping tool RJ4-,6-,6-DEC- and 8-pole

## **Professional Modular Crimping Tool**

Specification:

| Item No. | For Crimping Modular Plug                  |
|----------|--------------------------------------------|
| CE5092   | 8P8C/RJ45, 6P6C/RJ-12,<br>6P4C/RJ-11,      |
|          | 4P4C & 4P2C Plugs<br>DEC/Off Set Plug-6P6C |

\* Length: 8.3" (210±3mm)

\* Weight: 510g

\* Material: Frame-Made Of Middle Carbon Steel.

\* Finished: Black Oxide Finished And

Hardened.