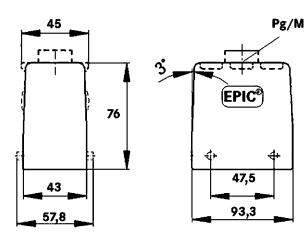

# Technical Drawings

Automation

Industrial machinery and plant engineering

Mechanical resistance

Robust

Waterproof

Info Universal, robust metal housings size H-B 16