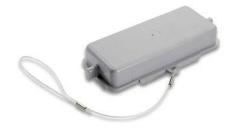

### Description

Valid from: 17.09.2018

- Protective cover made of thermoplastics for H-B 10 / 16 / 24 housing
- For panel mount base, surface mount base, cable coupler hood