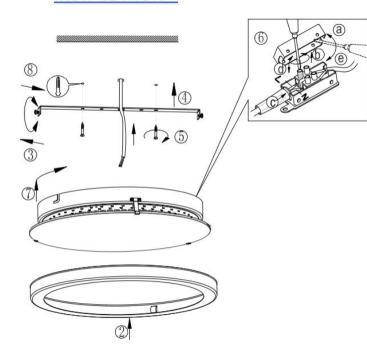

tion
- :. Repeated switch on/off does not affect the lifespan
- :. Safety, low voltage operation
- :. Instant light with maximum luminous flux
- :. Environmentally friendly no mercury and lead
- ∴ No ultraviolet and infrared rays

### **AREAS OF APPLICATION »**

- : Residential and Commercial buildings
- ∴ Home interior
- ∴ Hotels and Restaurants

### **TECHNICAL SPECIFICATION SHEET**



### **PRODUCT DETAILS »**

| Catalogue<br>number | Watt<br>(W) | Whole fixture<br>lumens<br>(lm) | Colour temp.<br>(K) | Colour<br>body |
|---------------------|-------------|---------------------------------|---------------------|----------------|
| 95ASIA24LED         | 24          | 2200                            | 4000                | Chrome         |

### **DIMENSIONS** »



### **INSTALLATION** »



### **ADDITIONAL INFORMATION »**



| Catalogue<br>number | Barcode       | Packing/<br>Box (pcs) |
|---------------------|---------------|-----------------------|
| 95ASIA24LED         | 3800131228543 | 1/1                   |