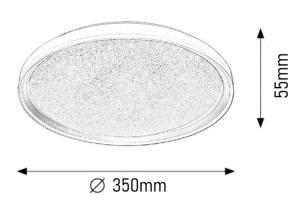

ion
- :. Low power consumption
- :. Repeated switch on/off does not affect the lifespan
- :. Safety, low voltage operation
- :. Instant light with maximum luminous flux
- :. Environmentally friendly no mercury and lead
- ∴ No ultraviolet and infrared rays

### **AREAS OF APPLICATION »**

- : Residential and Commercial buildings
- ∴ Home interior
- ∴ Hotels and Restaurants

### **TECHNICAL SPECIFICATION SHEET**



### **PRODUCT DETAILS »**

| Catalogue<br>number | Watt<br>(W) | Whole fixture<br>lumens<br>(lm) | Colour temp.<br>(K) | Colour<br>body |
|---------------------|-------------|---------------------------------|---------------------|----------------|
| 95ASIA24LED         | 24          | 2200                            | 4000                | Chrome         |

### **DIMENSIONS** »



### **INSTALLATION** »



### **ADDITIONAL INFORMATION »**



| Catalogue<br>number | Barcode       | Packing/<br>Box (pcs) |
|---------------------|---------------|-----------------------|
| 95ASIA24LED         | 3800131228543 | 1/1                   |