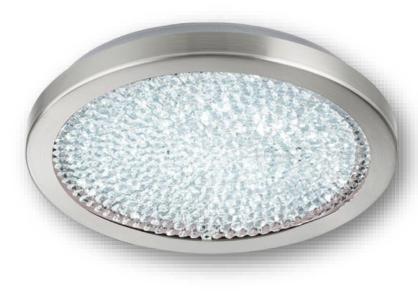

# **ASIA** LED CEILING LAMP

∴ Beam angle: 180°∴ Body: Metal

:. Colour of the body: Chrome

Installation: Surface mounted luminaireProtection against dust and moisture: IP40

### **PRODUCT DETAILS »**

| Catalogue<br>number | Watt<br>(W) | Whole fixture<br>lumens<br>(lm) | Colour temp.<br>(K) | Colour<br>body |
|---------------------|-------------|---------------------------------|---------------------|----------------|
| 95ASIA24LED         | 24          | 2200                            | 4000                | Chrome         |