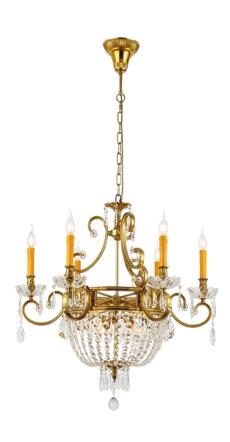

# The Brand of Electricity DECOR CHANDELIER GEORGE

### **GENERAL INFORMATION »**

:. Rated voltage: 220-240V/ 50-60Hz

: Color: Brass

:. Material: Full Brass & Crystals

∴ Lamp holder: E14 ∴ Power: max 40W

 Environmentally Friendly – does not emit Mercury and Lead (by RoHS Directive)

# **PRODUCT DETAILS** »

| Catalogue number | Туре       | Lamp holder | Material     | Colour body |
|------------------|------------|-------------|--------------|-------------|
| 955GEORGE9       | Chandelier | 9x E14      | Full Brass & | Brass       |
|                  |            |             | Crystals     |             |