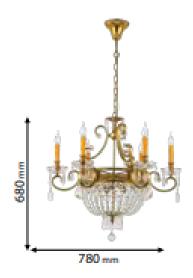

## **DIMENSIONS** »

| Catalogue number | Diameter<br>(mm) | Height<br>(mm) |
|------------------|------------------|----------------|
| 955GEORGE9       | 780              | 680            |