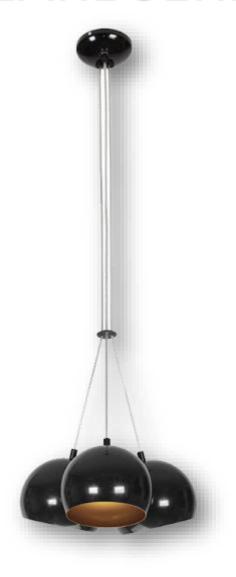

#### **GENERAL INFORMATION »**

:. Input Voltage: 220-240VAC

∴ Lamp holder: E27∴ Material: Metal

Color of the body: Black and goldLamps: Not Included, max 35W

:. IP Rate: IP20

# **PRODUCT DETAILS** »

| Catalogue number | Description | Colour         | Lamp<br>holder |
|------------------|-------------|----------------|----------------|
| 955PEARL3/BL     | Chandelier  | Black and gold | 3xE27          |