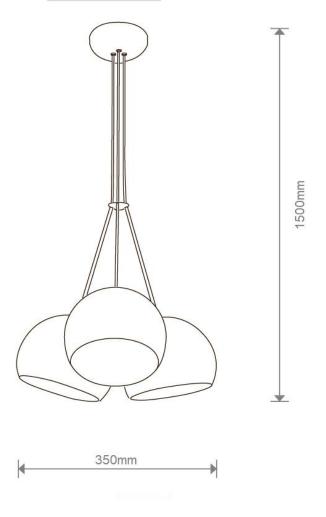

ectricity

# PEARL SERIES



#### **GENERAL INFORMATION »**

:. Input Voltage: 220-240VAC

∴ Lamp holder: E27∴ Material: Metal

Color of the body: Black and goldLamps: Not Included, max 35W

:. IP Rate: IP20

### **FEATURES** »

:. Stylish and modern

:. Environmentally friendly - no mercury and lead

.. No ultraviolet and infrared rays

:. Resistant to shock and vibration stable body

:. Low heat emission

#### AREAS OF APPLICATION »

∴ General illumination

:. Domestic applications

:. Home interior

# **TECHNICAL SPECIFICATION SHEET**



# **PRODUCT DETAILS** »

| Catalogue number | Description | Colour         | Lamp<br>holder |
|------------------|-------------|----------------|----------------|
| 955PEARL3/BL     | Chandelier  | Black and gold | 3xE27          |

# **DIMENSIONS** »



### **ADDITIONAL INFORMATION »**



| Catalogue<br>number | Barcode       | Packing/<br>Box (pcs) |
|---------------------|---------------|-----------------------|
| 955PEARL3/BL        | 3800131228499 | 1/1                   |