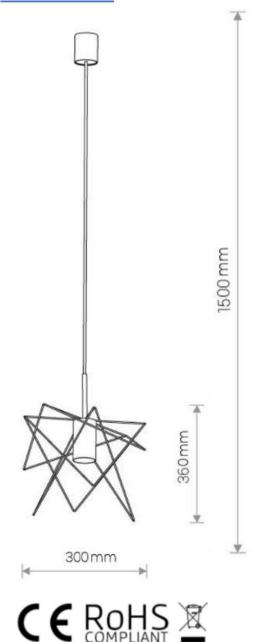

20-240VAC

∴ Lamp holder: E27∴ Material: Metal

∴ Color of the body: Black and gold∴ Lamps: Not Included, max 40W

: IP Rate: IP20

#### **FEATURES** »

- :. Modern and attractive design
- :. Environmentally friendly no mercury and lead
- :. Modern design
- .. No ultraviolet and infrared rays
- :. Resistant to shock and vibration stable body
- : Low heat emission

#### AREAS OF APPLICATION »

- :. General illumination
- :. Domestic applications
- :. Home interior
- :. Cafeteria
- ∴ Restaurants

### **TECHNICAL SPECIFICATION SHEET**



#### **PRODUCT DETAILS** »

| Catalogue number | Description | Colour         | Lamp<br>holder |
|------------------|-------------|----------------|----------------|
| 955STAR1/BL      | Pendant     | Black and gold | 1xE27          |

#### **DIMENSIONS** »



#### **ADDITIONAL INFORMATION »**



| Catalogue<br>number | Barcode       | Packing/<br>Box (pcs) |
|---------------------|---------------|-----------------------|
| 955STAR1/BL         | 3800131228468 | 1/1                   |