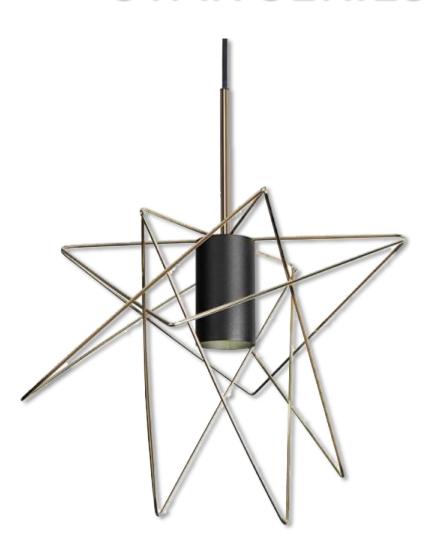

# STAR SERIES

#### **GENERAL INFORMATION »**

:. Input Voltage: 220-240VAC

∴ Lamp holder: E27∴ Material: Metal

∴ Color of the body: Black and gold∴ Lamps: Not Included, max 40W

: IP Rate: IP20

#### **PRODUCT DETAILS** »

| Catalogue number | Description | Colour         | Lamp<br>holder |
|------------------|-------------|----------------|----------------|
| 955STAR1/BL      | Pendant     | Black and gold | 1xE27          |