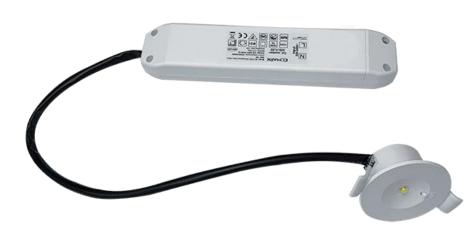

# EMERGENCY FIXTURE EL1LED

### **GENERAL INFORMATION »**

- :. Voltage: 220-240V/50Hz
- ... Power: 3W
- ... Colour temperature: 6000K
- : Battery: 18650 3.7V/3Ah
- :. Charging: 220V- 12h; 120V
- :. Light source: 1 pc 3W LED
- :. Cut out size: 40mm
- : Auto self-test
- ... Colour body: White
- ∴ Colour rendering index: Ra≥80
- ... Protection against dust and moisture: IP21

## FEATURES »

- Applied to emergency occasions (hotels, restaurants, shopping malls, offices, public places, etc.), to provide emergency lighting for evacuation and fire operations when there are sudden accidents such as blackouts, fires and earthquakes.
- : Low environmental impact
- :. Low maintenance