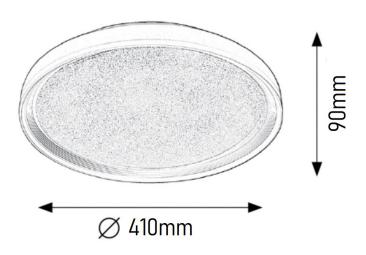

ion
- :. Low power consumption
- :. Repeated switch on/off does not affect the lifespan
- :. Safety, low voltage operation
- :. Instant light with maximum luminous flux
- :. Environmentally friendly no mercury and lead
- .. No ultraviolet and infrared rays

### AREAS OF APPLICATION »

- :. Residential and Commercial buildings
- :. Home interior
- :. Hotels and Restaurants

### **TECHNICAL SPECIFICATION SHEET**



### **PRODUCT DETAILS »**

| Catalogue<br>number | Watt<br>(W) | Whole fixture<br>lumens<br>(Im) | Colour temp.<br>(K) | Colour<br>body |
|---------------------|-------------|---------------------------------|---------------------|----------------|
| 95ASTRA24LED        | 24          | 1440                            | 4000                | Chrome         |

### **DIMENSIONS** »



### **CONNECTIONS** »



### **ADDITIONAL INFORMATION »**



| Catalogue number | Barcode       | Packing/<br>Box (pcs) |
|------------------|---------------|-----------------------|
| 95ASTRA24LED     | 3800131228697 | 1/1                   |