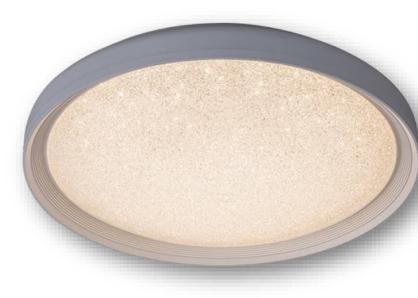

# **ASTRA** LED CEILING LAMP

:. Body: Metal

:. Colour of the body: Chrome

:. Installation: Surface mounted luminaire

.. Protection against dust and moisture: IP40