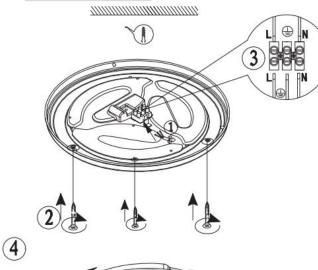

ption
- :. Repeated switch on/off does not affect the lifespan
- :. Safety, low voltage operation
- :. Instant light with maximum luminous flux
- :. Environmentally friendly no mercury and lead
- .. No ultraviolet and infrared rays

### AREAS OF APPLICATION »

- :. Residential and Commercial buildings
- :. Home interior
- :. Hotels and Restaurants

### **TECHNICAL SPECIFICATION SHEET**



### **PRODUCT DETAILS »**

| Catalogue<br>number | Watt<br>(W) | Whole fixture<br>lumens<br>(Im) | Colour temp.<br>(K) | Colour<br>body |
|---------------------|-------------|---------------------------------|---------------------|----------------|
| 95ASTRA24LED        | 24          | 1440                            | 4000                | Chrome         |

### **DIMENSIONS** »



### **CONNECTIONS** »



### **ADDITIONAL INFORMATION »**



| Catalogue number | Barcode       | Packing/<br>Box (pcs) |
|------------------|---------------|-----------------------|
| 95ASTRA24LED     | 3800131228697 | 1/1                   |