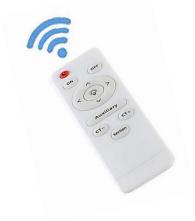

#### **GENERAL INFORMATION** »

- :. Power: 18W
- Rated voltage: 230V; 50-60Hz
- ... Colour temp.: Adjustable
- ... Power Supply: control gear, DC device-driver
- : LED chip: SANAN 5730
- ∴ Colour rendering index: Ra≥80
- :. Average Lifetime: 30 000h
- . Body: Metal
- :. Colour of the body: Chrome
- :. Beam angle: 120°
- :. Remote control: Yes
- :. Dimmable: Yes
- :. Installation: Surface mounted luminaire
- :. Protection against dust and moisture: IP40