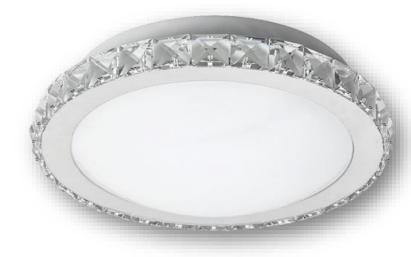

# EL®MARK The Brand of Electricity SELENA LED CEILING LAMP

#### **GENERAL INFORMATION** »

- :. Power: 18W
- Rated voltage: 230V; 50-60Hz
- ... Colour temp.: Adjustable
- ... Power Supply: control gear, DC device-driver
- : LED chip: SANAN 5730
- ∴ Colour rendering index: Ra≥80
- :. Average Lifetime: 30 000h
- . Body: Metal
- :. Colour of the body: Chrome
- :. Beam angle: 120°
- :. Remote control: Yes
- :. Dimmable: Yes
- :. Installation: Surface mounted luminaire
- :. Protection against dust and moisture: IP40

#### FEATURES »

- : Stylish and modern
- : Pleasant and uniform light distribution
- ... Low power consumption
- ... Repeated switch on/off does not affect the lifespan
- :. Safety, low voltage operation
- :. Instant light with maximum luminous flux
- :. Environmentally friendly no mercury and lead
- ... No ultraviolet and infrared rays

### **PRODUCT DETAILS »**

| Catalogue<br>number | Watt<br>(W) | Whole fixture<br>lumens<br>(lm) | Colour temp.<br>(K) | Colour<br>body |
|---------------------|-------------|---------------------------------|---------------------|----------------|
| 95SELENA18LED       | 18          | 1170                            | CCT - adjustable    | Chrome         |