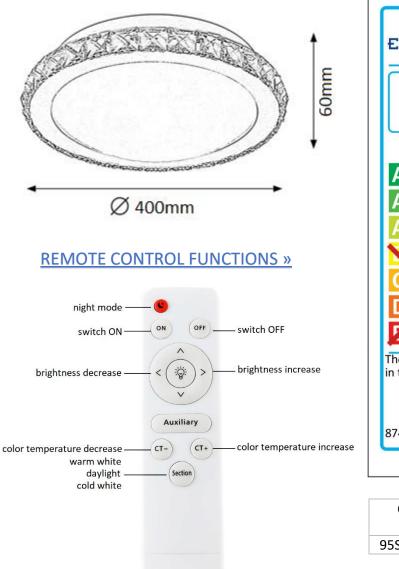

sant and uniform light distribution
- ... Low power consumption
- ... Repeated switch on/off does not affect the lifespan
- :. Safety, low voltage operation
- :. Instant light with maximum luminous flux
- :. Environmentally friendly no mercury and lead
- ... No ultraviolet and infrared rays

#### **AREAS OF APPLICATION »**

- :. Residential and Commercial buildings
- .:. Home interior
- .: Hotels and Restaurants





### **PRODUCT DETAILS »**

| Catalogue<br>number | Watt<br>(W) | Whole fixture<br>lumens<br>(lm) | Colour temp.<br>(K) | Colour<br>body |
|---------------------|-------------|---------------------------------|---------------------|----------------|
| 95SELENA18LED       | 18          | 1170                            | CCT - adjustable    | Chrome         |

**DIMENSIONS** »



## **ADDITIONAL INFORMATION »**



| Catalogue<br>number | Barcode       | Packing/<br>Box (pcs) |
|---------------------|---------------|-----------------------|
| 95SELENA18LED       | 3800131228741 | 1/5                   |



elmarkholding.eu