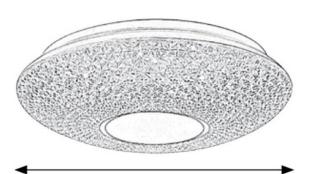

lifespan
- : Safety, low voltage operation
- :. Instant light with maximum luminous flux
- :. Environmentally friendly no mercury and lead
- ... No ultraviolet and infrared rays

#### **AREAS OF APPLICATION »**

- :. Residential and Commercial buildings
- :. Home interior
- ... Hotels and Restaurants





### **PRODUCT DETAILS »**

| Catalogue<br>number | Watt<br>(W) | Whole fixture<br>lumens<br>(lm) | Colour temp.<br>(K) | Colour<br>body |
|---------------------|-------------|---------------------------------|---------------------|----------------|
| 95LUCE24LED         | 24          | 1480                            | CCT - adjustable    | Chrome         |
| 95LUCE36LED         | 36          | 2150                            | CCT - adjustable    | Chrome         |

## **DIMENSIONS** »



Ø 410mm /Ø 510mm

## **REMOTE CONTROL FUNCTIONS »**



## **ADDITIONAL INFORMATION »**



| Catalogue<br>number | Barcode       | Packing/<br>Box (pcs) |
|---------------------|---------------|-----------------------|
| 95LUCE24LED         | 3800131228727 | 1/5                   |
| 95LUCE36LED         | 3800131228734 | 1/5                   |



elmarkholding.eu