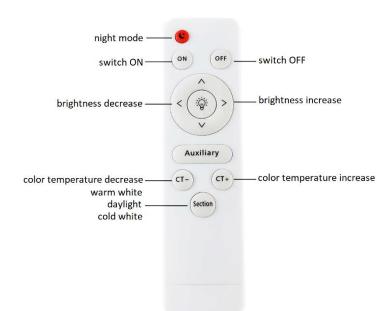

light with maximum luminous flux
- :. Environmentally friendly no mercury and lead
- ... No ultraviolet and infrared rays

#### **AREAS OF APPLICATION »**

- :. Residential and Commercial buildings
- :. Home interior
- ... Hotels and Restaurants





### **PRODUCT DETAILS »**

| Catalogue<br>number | Watt<br>(W) | Whole fixture<br>lumens<br>(lm) | Colour temp.<br>(K) | Colour<br>body |
|---------------------|-------------|---------------------------------|---------------------|----------------|
| 95LUCE24LED         | 24          | 1480                            | CCT - adjustable    | Chrome         |
| 95LUCE36LED         | 36          | 2150                            | CCT - adjustable    | Chrome         |

## **DIMENSIONS** »



Ø 410mm /Ø 510mm

## **REMOTE CONTROL FUNCTIONS »**



## **ADDITIONAL INFORMATION »**



| Catalogue<br>number | Barcode       | Packing/<br>Box (pcs) |
|---------------------|---------------|-----------------------|
| 95LUCE24LED         | 3800131228727 | 1/5                   |
| 95LUCE36LED         | 3800131228734 | 1/5                   |



elmarkholding.eu