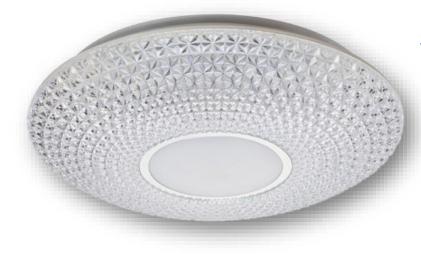

#### **GENERAL INFORMATION »**

- .. Power: 24W; 36W
- ... Rated voltage: 230V; 50-60Hz
- ... Colour temp.: Adjustable
- .. Power Supply: control gear, DC device-driver
- ... LED chip: SANAN 2835 with LENS
- ∴ Colour rendering index: Ra≥80
- :. Average Lifetime: 30 000h
- . Body: Metal
- :. Colour of the body: Chrome
- :. Beam angle: 130°
- :. Remote control: Yes
- : Dimmable: Yes
- : Installation: Surface mounted luminaire
- :. Protection against dust and moisture: IP40

#### FEATURES »

- : Stylish and modern
- : Pleasant and uniform light distribution
- ... Low power consumption
- ... Repeated switch on/off does not affect the lifespan
- : Safety, low voltage operation
- :. Instant light with maximum luminous flux
- :. Environmentally friendly no mercury and lead
- ... No ultraviolet and infrared rays

### **PRODUCT DETAILS »**

| Catalogue<br>number | Watt<br>(W) | Whole fixture<br>lumens<br>(lm) | Colour temp.<br>(K) | Colour<br>body |
|---------------------|-------------|---------------------------------|---------------------|----------------|
| 95LUCE24LED         | 24          | 1480                            | CCT - adjustable    | Chrome         |
| 95LUCE36LED         | 36          | 2150                            | CCT - adjustable    | Chrome         |