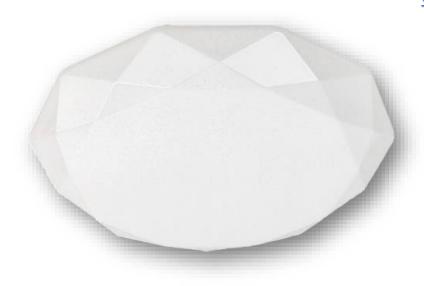

# **REGO** LED CEILING LAMP

### **GENERAL INFORMATION »**

:. Power: 18W

∴ Rated voltage: 230V; 50-60Hz

:. Colour temp.: Adjustable

: Power Supply: control gear, DC device-driver

: LED chip: SANAN 5730

: Colour rendering index: Ra≥80

∴ Average Lifetime: 30 000h

∴ Beam angle: 130°

:. Body: Metal and plastic

:. Colour of the body: White

.. Remote control: Yes

∴ Dimmable: Yes

:. Installation: Surface mounted luminaire

:. Protection against dust and moisture: IP40