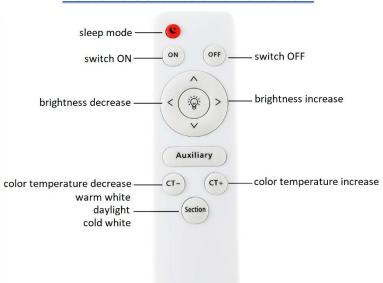

switch on/off does not affect the lifespan
- :. Safety, low voltage operation
- :. Instant light with maximum luminous flux
- :. Environmentally friendly no mercury and lead
- .. No ultraviolet and infrared rays

### **AREAS OF APPLICATION »**

- :. Residential and Commercial buildings
- .. Home interior
- :. Hotels and Restaurants



### **TECHNICAL SPECIFICATION SHEET**



### **PRODUCT DETAILS** »

| Catalogue<br>number | Watt<br>(W) | Whole fixture<br>lumens<br>(Im) | Colour temp.<br>(K) | Colour<br>body |
|---------------------|-------------|---------------------------------|---------------------|----------------|
| 95REGO18LED         | 18          | 1260                            | CCT - adjustable    | White          |

### **DIMENSIONS** »



### **REMOTE CONTROL FUNCTIONS »**



### **ADDITIONAL INFORMATION »**



| Catalogue<br>number | Barcode       | Packing/<br>Box (pcs) |
|---------------------|---------------|-----------------------|
| 95REGO18LED         | 3800131228802 | 1/1                   |