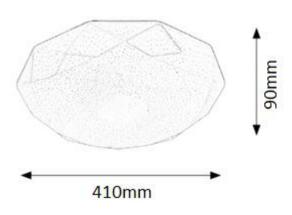

:. Low power consumption
- :. Repeated switch on/off does not affect the lifespan
- :. Safety, low voltage operation
- :. Instant light with maximum luminous flux
- :. Environmentally friendly no mercury and lead
- .. No ultraviolet and infrared rays

### **AREAS OF APPLICATION »**

- :. Residential and Commercial buildings
- .. Home interior
- :. Hotels and Restaurants



### **TECHNICAL SPECIFICATION SHEET**



### **PRODUCT DETAILS** »

| Catalogue<br>number | Watt<br>(W) | Whole fixture<br>lumens<br>(Im) | Colour temp.<br>(K) | Colour<br>body |
|---------------------|-------------|---------------------------------|---------------------|----------------|
| 95REGO18LED         | 18          | 1260                            | CCT - adjustable    | White          |

### **DIMENSIONS** »



### **REMOTE CONTROL FUNCTIONS »**



### **ADDITIONAL INFORMATION »**



| Catalogue<br>number | Barcode       | Packing/<br>Box (pcs) |
|---------------------|---------------|-----------------------|
| 95REGO18LED         | 3800131228802 | 1/1                   |