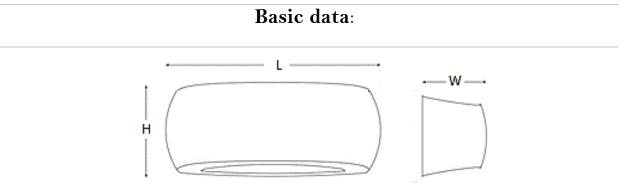

#### FACADE AND GROUND

EL®MA K The Brand of Electricity

| Description     | Watt<br>(W) | Whole<br>fixture<br>lumens<br>(lm) | Colour<br>temp.<br>(K) | Size<br>(mm) |       |        | Packing/<br>Box<br>(pcs) | Catalogue<br>number |
|-----------------|-------------|------------------------------------|------------------------|--------------|-------|--------|--------------------------|---------------------|
|                 |             |                                    |                        | Length       | Width | Height |                          |                     |
| Garden lighting | 12          | 1080                               | 4000                   | 230          | 72    | 105    | 1                        | 95TINA12/BL         |