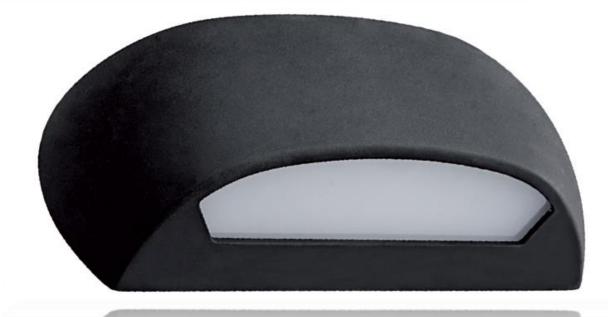

# LED WALL FIXTURE TINA

#### **Technical data:**

- Rated voltage: 230V / 50-60Hz
- Power: 12W
- Colour temperature: 4000K
- Colour rendering index: Ra≥80
- Switch on/off > 15 000
- Average Lifetime: 30 000h
- Operating temperature: -20° ÷ + 65°C
- Body material: Resin
- Colour body: Black
- Protection against dust and moisture: IP65
- Suitable for wall and ceiling installation.

#### **Features:**

- Made of shockproof resin material, UV-rays stabilized, rust and corrosion-free.
- Wide distribution of even and stable light
- Economic- low power consumption
- Repeated switch on/off does not effect the fixture lifespan
- Instant light at maximum luminous flux
- Environmentally friendly no mercury and lead
- No ultraviolet and infrared rays
- Resistant to shock and vibration stable body