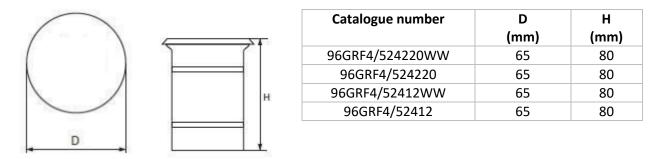

#### **DIMENSIONS** »

### **PRODUCT DETAILS »**

| Catalogue number | Voltage | Watt<br>(W) | Whole fixture<br>lumens<br>(lm) | Colour<br>temp.<br>(K) |
|------------------|---------|-------------|---------------------------------|------------------------|
| 96GRF4/524220WW  | 220V    | 5           | 350                             | 3000                   |
| 96GRF4/524220    | 12V     | 5           | 350                             | 4000                   |
| 96GRF4/52412WW   | 220V    | 5           | 350                             | 3000                   |
| 96GRF4/52412     | 12V     | 5           | 350                             | 4000                   |