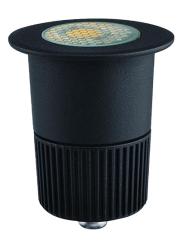

# **GRF4 LED GROUND FIXTURES**

- ... Type: Ground recessed fixture
- :. Input voltage: AC85-265V; DC12V
- :. Power: 5W
- : LED driver: Waterproof isolated driver
- :. Colour temperature: 3000K; 4000K
- : LED source: Epistar LED
- :. Housing: Aluminum
- : Body colour: Black
- :. Cover: 3mm 201 stainless steel cover
- ... Colour rendering index: Ra> 80
- : Installation: Recessed outdoor ground mounting
- : Protection against dust and moisture: IP65

#### **FEATURES** »

- :. Highly efficient replacement of conventional lighting fixtures
- ... Low power consumption
- . Repeated switch on/off does not affect the lifespan of the fixture
- :. Instant light with maximum luminous flux
- :. Environmentally friendly no mercury and lead
- :. No ultraviolet and infrared rays
- :. Resistant to shock and vibration stable body
- : Low heat emission
- :. Compact size