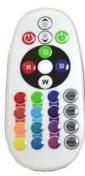

∴ Colour rendering index: Ra> 70

.. Wire: 2m 2\*1.0 VDE pvc wire

.. Protection against dust and moisture: IP68

:. With 24-key remote control