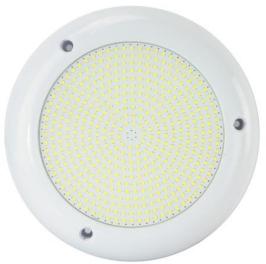

#### **GENERAL INFORMATION »**

:. Input voltage: AC12V

:. Power: 18W

:. LED driver: Waterproof isolated driver

:. Light Color: RGB

:. LED source: Epistar LED SMD5050 90pcs

:. Material: Die-cast Aluminum

.: Color: White

∴ Colour rendering index: Ra> 70

.. Wire: 2m 2\*1.0 VDE pvc wire

.. Protection against dust and moisture: IP68

:. With 24-key remote control

### **FEATURES** »

- :. Ideal for decorative lighting inside swimming pools and fountains
- :. Low power consumption, high stability.
- :. IP68 protection factor guarantees correct and safe operation under water.
- :. Easy to install