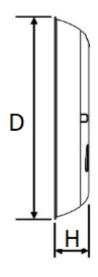

#### **DIMENSIONS** »

| Catalogue number | D    | Н    |
|------------------|------|------|
|                  | (mm) | (mm) |
| 96PL2/18         | 230  | 36   |

elmarkholding.eu