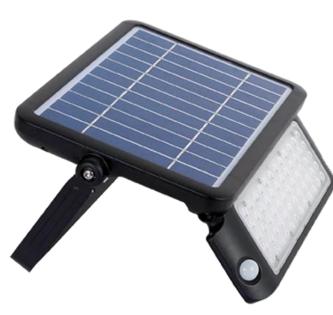

# The Brand of Electricity SOLAR FIXTURE SOL WITH SENSOR

## **GENERAL INFORMATION »**

:. Power: 50W

∴ LED & Lens: LM-80 LEDs: 2835SMD; high transmittance PC optical lens

∴ Battery: 3.7V/7200mAh

:. Sensor range: 6m

.. Material: ABS + PC, anti UV and glossy

∴ Colour body: black

### **FEATURES** »

- :. High quality, integrated flexible and outstanding design
- :. Durable & Waterproof
- :. Solar power supply and environment-friendly
- : Energy-saving- ZERO electricity cost.
- .. No wiring needed and easy to install.
- One sensor inductive, wider detection angle, higher sensitivity.
- :. Adopt optical Lens optimize light, not only make the light brighter, also Anti-UV.
- :. Very flexible and functional- it can be used as wall light, flood light, security light, camping light, portable and work light etc.
- .. Applications: all the area inconvenient in electricity but full of sunshine, such as gardens, billboard, buildings, parking lot, entrance, courtyard, road, street, hotel etc