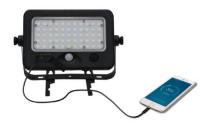

Mode B3: Press the button 3rd time, it turns off.

Function C: Lamp works as a power bank with charge and discharge function.

External DC→Micro interface: DC5V, Max loading current is 1.5A.

\* External DC5V input is required, current is not limited. However please

note the max loading current of Micro is 1.5A.

\* It takes around 5Hrs to fully charged by 1.5A.

**USB** interface → External DC: DC5V,1.0A

\* Can charge one cellphone 2-3 times.