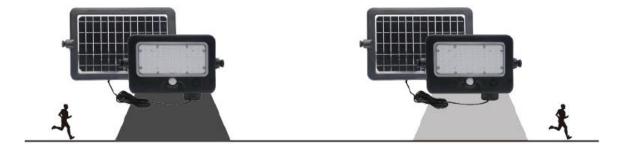

Mode B1: Press the button 1st time, automatically turns on to 100% brightness(1100lm) at night when motion is detected in the range ≤8mtrs, then dim to 5% brightness in 20 seconds of no motion.

Mode B2: Press the button 2nd time, automatically turns on at night and remain 100% brightness(1100lm) constantly, after 5hours or when battery capacity is below 30%, it turns to Mode B1.