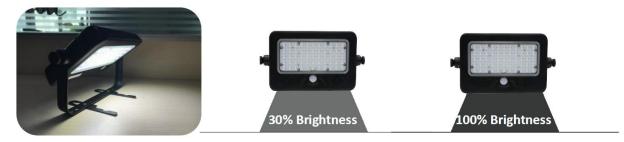

## **Solar Panel**

elmarkholding.eu

Function A: Lamp works separately without solar panel connected, light sensor and PIR sensor are both disabled, lamp works at constant brightness.

Mode A1: Press the button 1st time, it turns on with 30% brightness.

Mode A2: Press the button 2nd time, it turns to 100% brightness.

Mode A3: Press the button 3rd time, it turns off.

Function B: Lamp works with solar panel connected together, light sensor & PIR sensor will be both activated automatically.