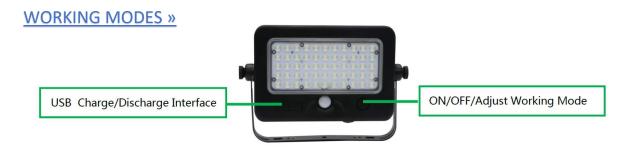

## **Solar Panel**

elmarkholding.eu

Function A: Lamp works separately without solar panel connected, light sensor and PIR sensor are both disabled, lamp works at constant brightness.

Mode A1: Press the button 1st time, it turns on with 30% brightness.

Mode A2: Press the button 2nd time, it turns to 100% brightness.

Mode A3: Press the button 3rd time, it turns off.

Function B: Lamp works with solar panel connected together, light sensor & PIR sensor will be both activated automatically.

Mode B1: Press the button 1st time, automatically turns on to 100% brightness(1100lm) at night when motion is detected in the range ≤8mtrs, then dim to 5% brightness in 20 seconds of no motion.

Mode B2: Press the button 2nd time, automatically turns on at night and remain 100% brightness(1100lm) constantly, after 5hours or when battery capacity is below 30%, it turns to Mode B1.

Mode B3: Press the button 3rd time, it turns off.

Function C: Lamp works as a power bank with charge and discharge function.

External DC→Micro interface: DC5V, Max loading current is 1.5A.

\* External DC5V input is required, current is not limited. However please