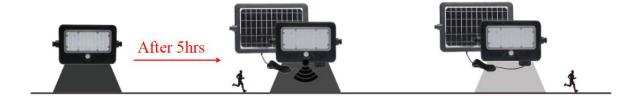

Mode B1: Press the button 1st time, automatically turns on to 100% brightness(1100lm) at night when motion is detected in the range ≤8mtrs, then dim to 5% brightness in 20 seconds of no motion.

Mode B2: Press the button 2nd time, automatically turns on at night and remain 100% brightness(1100lm) constantly, after 5hours or when battery capacity is below 30%, it turns to Mode B1.

Mode B3: Press the button 3rd time, it turns off.

Function C: Lamp works as a power bank with charge and discharge function.

External DC→Micro interface: DC5V, Max loading current is 1.5A.

\* External DC5V input is required, current is not limited. However please