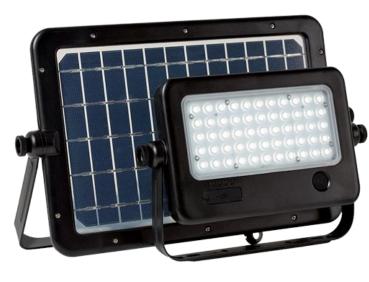

# The Brand of Electricity SOLAR FIXTURE SOL WITH SENSOR

#### **GENERAL INFORMATION »**

:. Power: 50W

:. LED type: 2835SMD/55pcs

∴ Beam Angle: 90°

:. Battery: 3.7V/7200mAh

∴ Sensor range: 6m∴ Detection angle: 120°

:. Material: ABS+PC housing, Aluminum bracket, Anti-UV

:. Colour body: black

:. Installation Height: Less than 5Mtrs

:. Solar Panel Cable: 3Mtrs long

.. Protection against dust and moisture: IP65

#### **PRODUCT DETAILS** »

| Catalogue<br>number | LED QTY | Power | Whole fixtures lumens | Colour | Baterry       |
|---------------------|---------|-------|-----------------------|--------|---------------|
|                     |         | (W)   | (lm)                  |        | (V/mAh)       |
| 98SOL302            | 55      | 50    | 1100                  | Black  | 3.7V/ 7200mAh |