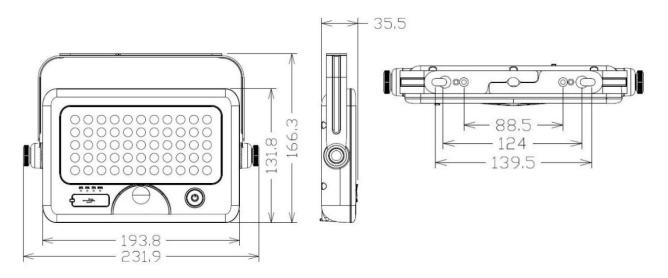

solar panel.
- :. Solar power supply and environment-friendly
- :. With USB interface design, can be charged and discharged via USB, like a power bank.
- :. PIR sensor detective with different working modes.
- :. Both the lamp body and solar panel are designed with hand-screw screws, which can adjust the angles without using tools. It is simple and convenient to adjust.



#### **PRODUCT DETAILS** »

| Catalogue<br>number | LED QTY | Power | Whole fixtures lumens | Colour | Baterry       |
|---------------------|---------|-------|-----------------------|--------|---------------|
|                     |         | (W)   | (lm)                  |        | (V/mAh)       |
| 98SOL302            | 55      | 50    | 1100                  | Black  | 3.7V/ 7200mAh |

## **DIMENSIONS** »

## Lamp



## **Solar Panel**



elmarkholding.eu





Function A: Lamp works separately without solar panel connected, light sensor and PIR sensor are both disabled, lamp works at constant brightness.



Mode A1: Press the button 1st time, it turns on with 30% brightness.

Mode A2: Press the button 2nd time, it turns to 100% brightness.

Mode A3: Press the button 3rd time, it turns off.

Function B: Lamp works with solar panel connected together, light sensor & PIR sensor will be both activated automatically.

Mode B1: Press the button 1st time, automatically turns on to 100% brightness(1100lm) at night when motion is detected in the range ≤8mtrs, then dim to 5% brightness in 20 seconds of no motion.





Mode B2: Press the button 2nd time, automatically turns on at night and remain 100% brightnes