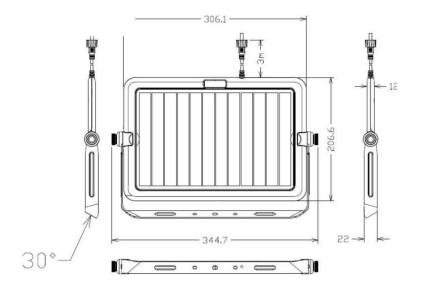

## **DIMENSIONS** »

## **Solar Panel**

elmarkholding.eu

Function A: Lamp works separately without solar panel connected, light sensor and PIR sensor are both disabled, lamp works at constant brightness.

Mode A1: Press the button 1st time, it turns on with 30% brightness.