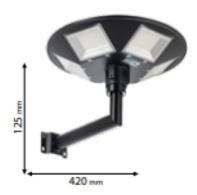

### **DIMENSIONS** »

| Catalogue  | Length | Height |
|------------|--------|--------|
| number     | (mm)   | (mm)   |
| 98SOL41072 | 420    | 125    |