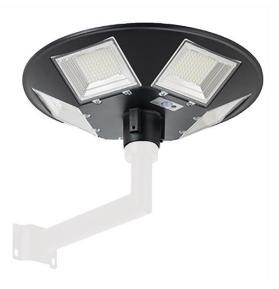

# SOLAR WALL GARDEN LAMP

#### **GENERAL INFORMATION »**

- :. Input voltage: 3.2V lithium iron phosphate 32650
- : LED chip power: 300W
- :. LED source: Epistar LED SMD5730
- : Luminous flux: 1000lm
- :. Material: ABS+ PC lens
- :. Color: Black
- ... Solar panel: 6V/13W Polycristalline
- :. Duration of work (h) 8-12h
- :. Beam angle: 360°
- :. Working time: 8-12h
- :. Protection against dust and moisture: IP65

## FEATURES »

- :. High quality and outstanding design
- : Durable & Waterproof
- :. Solar power supply and environment-friendly
- :. Energy-saving- ZERO electricity cost.
- : No wiring needed and easy to install.