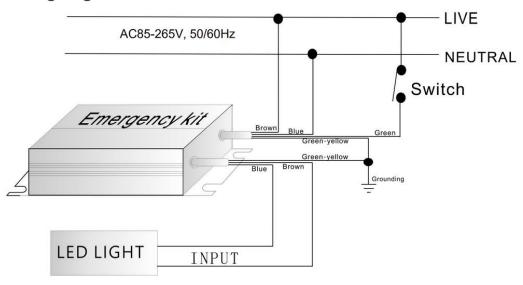

| 150         | 19500                           | 5500                   | 90°           | black          |
| 98VIENA200SMD       | -                                   | 200         | 26000                           | 5500                   | 90°           | black          |
| 98VIENA250SMD       | -                                   | 250         | 31200                           | 5500                   | 90°           | black          |

### **EMERGENCY DRIVER SPECIFICATIONS »**



#### Technical data:

∴ Input voltage: 85-265V AC∴ Battery: 18.5V 8800mAh∴ Emergency switch time: <5s</li>

:. Suitable: for LED lamp with internal driver and power 20-100W

:. Emergency time: 60-120min

:. Working temperature: from -25 to +50°C

:. Size: 290x105x50mm

∴ IP44

### Wiring diagram:



elmarkholding.eu

## **TECHNICAL SPECIFICATION SHEET**



### **DIMENSIONS** »



| Catalogue<br>number | Diameter<br>(mm) | Height<br>(mm) |
|---------------------|------------------|----------------|
| 98VIENA100SMD       | 290              | 140            |
| 98VIENA150SMD       | 350              | 140            |
| 98VIENA200SMD       | 400              | 140            |
| 98VIENA250SMD       | 400              | 140            |

### **ADDITIONAL INFORMATION »**



| Catalogue<br>number | Barcode       | Packing/Box<br>(pcs) |
|---------------------|---------------|----------------------|
| 98VIENA100SMD       | 3800131235428 | 1/1                  |
| 98VIENA150SMD       | 3800131235435 | 1/1                  |
| 98VIENA200SMD       | 3800131235442 | 1/1                  |
| 98