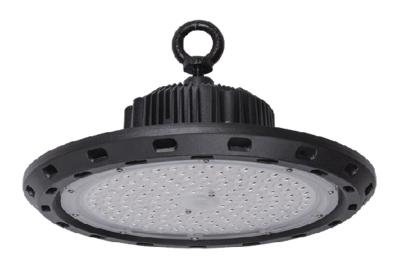

# LED HIGH BAYS

# VIENA SMD

#### **GENERAL INFORMATION »**

Input voltage: 180-265 VAC / 50-60Hz
Power: 100W; 150W; 200W; 250W

∴ LED driver: Isolated

∴ Colour temperature: 5500K

∴ LED type: SMD∴ LED source: Sanan

Colour of housing: BlackGear box: Aluminium + PC

∴ Beam angle: 90°

∴ Colour rendering index: Ra≥ 80

∴ Average lifetime: 35 000h

: Protection against dust and moisture: IP65

.. Available in variant with an emergency kit

#### **FEATURES** »

- :. Produced for Industrial usage with replaced modules, easy and reliable service
- : Wide distribution of homogenious, highly efficient light
- :. Economic-low power consumption
- :. Repeated switch on/off does not effect the fixture lifespan
- :. Instant light at maximum luminous flux
- :. Environmentally friendly no mercury and lead
- .. No ultraviolet and infrared rays
- :. Resistant to shock and vibration stable body
- :. Voltage supply fluctuations do not affect the normal operation of the fixture
- ∴ Suitable for Sports halls, Commercial areas, Warehouses, Production facilities, Squares, Parking lot