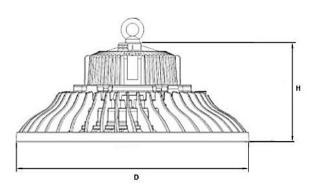

### **DIMENSIONS** »

| Catalogue<br>number | Diameter<br>(mm) | Height<br>(mm) |
|---------------------|------------------|----------------|
| 98VIENA100SMD       | 290              | 140            |
| 98VIENA150SMD       | 350              | 140            |
| 98VIENA200SMD       | 400              | 140            |
| 98VIENA250SMD       | 400              | 140            |