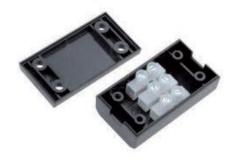

#### **TERMINAL BOX IP44:**

Material: PCVoltage: 450VRated current: 6A

Wiring Capacity: 0.5-4.0mm2

| Туре              | Section of<br>the conductor<br>(mm²) | Rated<br>current<br>(A) | Voltage<br>(V) | Material      | Catalogue<br>number |
|-------------------|--------------------------------------|-------------------------|----------------|---------------|---------------------|
| TERMINAL BOX IP44 | 0.5-4.0                              | 6                       | 450            | Polycarbonate | 31071               |