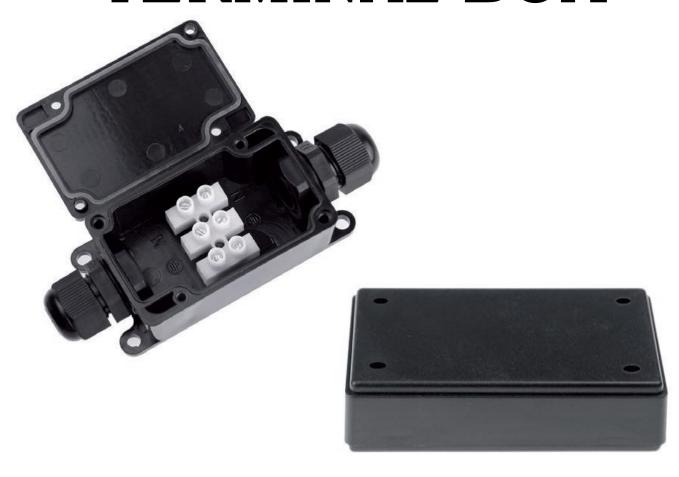

# WATERPROOF TERMINAL BOX

### **Product details:**

- Can be installed Horizontal and Vertical as external junction box to hide electrical connections.
- It is used to install Outdoor lamps and lanterns connection.
- Can easily be installed under the ground.
- Gives full protection of the cable line.
- Made of high quality plastic, it will not crack or fade in Sunlight, durable for years use.
- Wiring is easy to operate, more convenient and safer.

#### **TERMINAL BOX IP44:**

Material: PCVoltage: 450VRated current: 6A

Wiring Capacity: 0.5-4.0mm2

| Туре              | Section of<br>the conductor<br>(mm²) | Rated<br>current<br>(A) | Voltage<br>(V) | Material      | Catalogue<br>number |
|-------------------|--------------------------------------|-------------------------|----------------|---------------|---------------------|
| TERMINAL BOX IP44 | 0.5-4.0                              | 6                       | 450            | Polycarbonate | 31071               |

#### **TERMINAL BOX IP65**

Material: Polypropylene 94-V2 gradeSunscreen Rating: Sun Protection(UV)

Voltage: 450VRated current: 10A

Terminal Blocks: 3p screw type

Metal Part: Plated Brass/Steel Spring

Wiring Capacity: 0.5-2.5mm2