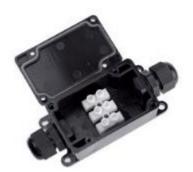

#### **TERMINAL BOX IP65**

Material: Polypropylene 94-V2 gradeSunscreen Rating: Sun Protection(UV)

Voltage: 450VRated current: 10A

Terminal Blocks: 3p screw type

Metal Part: Plated Brass/Steel Spring

Wiring Capacity: 0.5-2.5mm2

Cat. Number: 31070

| Туре              | Section of<br>the conductor<br>(mm²) | Rated<br>current<br>(A) | Voltage<br>(V) | Material      | Catalogue<br>number |
|-------------------|--------------------------------------|-------------------------|----------------|---------------|---------------------|
| TERMINAL BOX IP65 | 0.5-2.5                              | 10                      | 450            | Polycarbonate | 31070               |