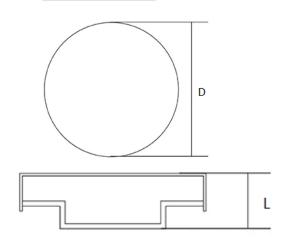

#### **DIMENSIONS** »

| Catalogue<br>number | Diameter<br>(mm) | Length<br>(mm) |
|---------------------|------------------|----------------|
| 99LED445/CCT        | 75               | 20             |
| 99LED446/CCT        | 100              | 37             |