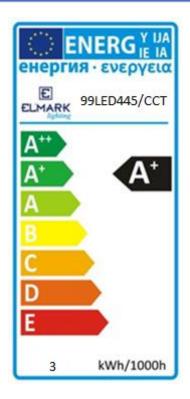

#### **PRODUCT DETAILS** »

| Catalogue<br>number | Туре     | Watt<br>(W) | Lamp<br>holder | LED lamp<br>lumens<br>(lm) | Beam angle | Colour temp.<br>(K)        |
|---------------------|----------|-------------|----------------|----------------------------|------------|----------------------------|
| 99LED445/CCT        | LED GX53 | 3           | GX53           | 250                        | 120°       | 2700/4000/6500<br>settable |
| 99LED446/CCT        | LED GX53 | 10          | GX53           | 1200                       | 120°       | 2700/4000/6500<br>settable |