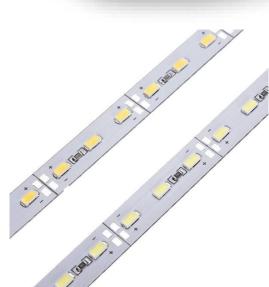

#### **GENERAL INFORMATION »**

- ... Power consumption: 9.6W/m
- :. Luminous efficiency: 1920lm/m, 200lm/W
- :. Number of LEDs: 72pcs/m
- :. Colour of light: warm white; neutral white; cold white
- : LED type: SMD 5630
- : Length: 5m/reel
- :. Beam angle: 120°
- :. Average lifetime: 30 000h
- :. LED strip width: 10mm
- :. With self-adhesive tape
- ... Protection against dust and moisture: IP20

#### **PRODUCT DETAILS »**

| Catalogue<br>number | Model       | LEDs<br>(pcs/m) | Watts /<br>meter | Colour<br>temp. (K) | Colour of<br>light | Protectio<br>n rating |
|---------------------|-------------|-----------------|------------------|---------------------|--------------------|-----------------------|
| 99LED982WW          | LED-5630-WW | 72pcs/m         | 9.6W/m           | 3000                | warm white         | IP20                  |
| 99LED982            | LED-5630-W  | 72pcs/m         | 9.6W/m           | 4000                | neutral white      | IP20                  |
| 99LED982CW          | LED-5630-CW | 72pcs/m         | 9.6W/m           | 6500                | cold white         | IP20                  |