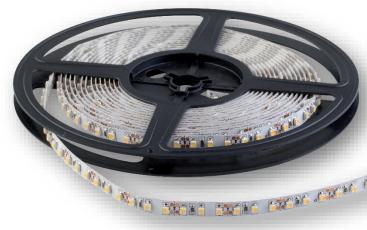

### LED STRIP

#### **GENERAL INFORMATION »**

- ... Power consumption: 9.6W/m
- :. Luminous efficiency: 1920lm/m, 200lm/W
- :. Number of LEDs: 72pcs/m
- :. Colour of light: warm white; neutral white; cold white
- : LED type: SMD 5630
- : Length: 5m/reel
- :. Beam angle: 120°
- :. Average lifetime: 30 000h
- :. LED strip width: 10mm
- :. With self-adhesive tape
- ... Protection against dust and moisture: IP20