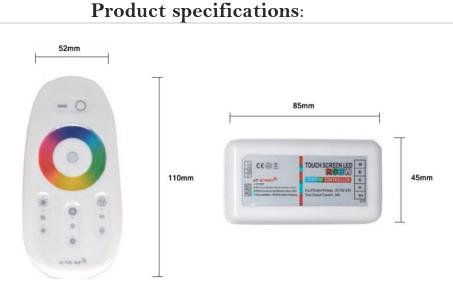

### ACCESSORIES

#### Voltage Catalogue Model Current **IP** rating number (A) (V) 99RGB4W 12-24V DC IP20 RGBW 4 ways controller with 20 4A automatically changing modes to (each choose channel)