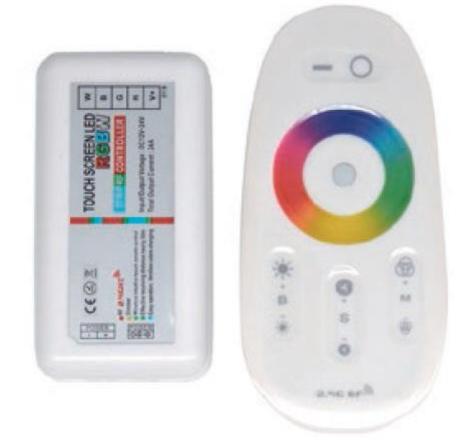

### ACCESSORIES

### **Features:**

- High-performance RGBW LED touch remote controller,
- Controlling all RGBW LED products with five lines and four circuits (common anode)
- Owning 640 thousand colors and 20 automatically changing modes to choose.
- It has the memory function- the previous settings will be resumed when power on again
- It is widely used in led RGBW strip light, LED module and so on.
- With the technology of the 2.4G high frequency wireless remote control
- Low power consumption
- long distance transmission, and strong anti-interference ability, high speed telecommunication, etc.
- Simple and practical functions of color changing and brightness dimming
- The capacitive touch screen design makes the remote easy to use.
- The modular design and easy screwed terminals enable the controller easy to match with all kinds of LED light products.

#### Voltage Catalogue Model Current **IP** rating number (A) (V) 99RGB4W 12-24V DC IP20 RGBW 4 ways controller with 20 4A automatically changing modes to (each choose channel)