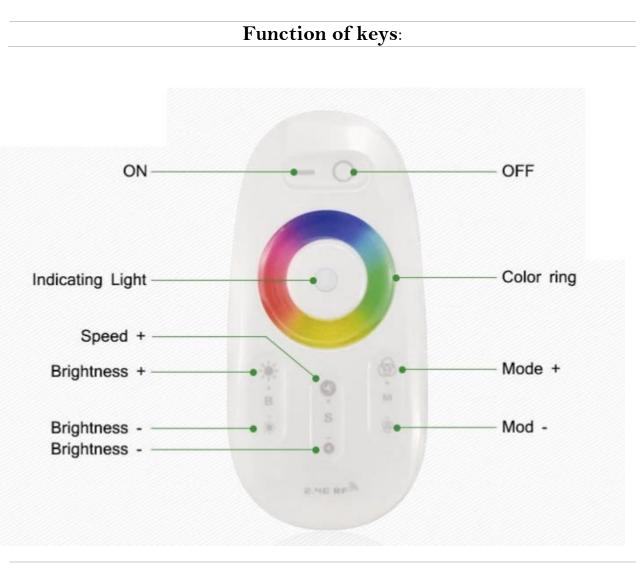

### **Features:**

- High-performance RGBW LED touch remote controller,
- Controlling all RGBW LED products with five lines and four circuits (common anode)
- Owning 640 thousand colors and 20 automatically changing modes to choose.
- It has the memory function- the previous settings will be resumed when power on again
- It is widely used in led RGBW strip light, LED module and so on.
- With the technology of the 2.4G high frequency wireless remote control
- Low power consumption
- long distance transmission, and strong anti-interference ability, high speed telecommunication, etc.
- Simple and practical functions of color changing and brightness dimming
- The capacitive touch screen design makes the remote easy to use.
- The modular design and easy screwed terminals enable the controller easy to match with all kinds of LED light products.