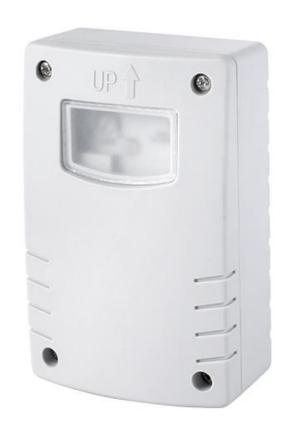

# LIGHT-CONTROL SENSOR ST300

## **Description:**

This item is an automatic photocell switch for lamp. When the ambient-light darken to the LUX that you set in advance, the light will turn on. The light will turn off at the present time or ambient-light is more than the setting LUX. It adds the functions of LUX adjustable and TIME settings. It is easy and comfortable to use.