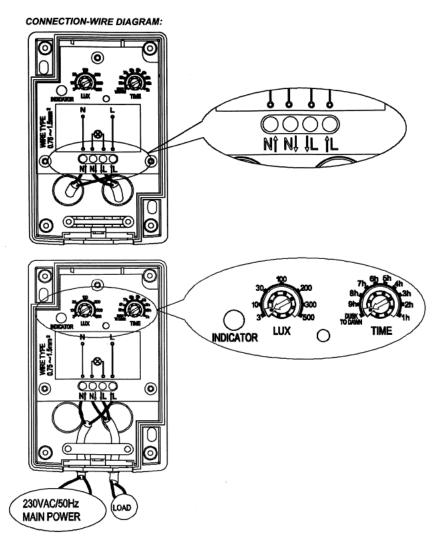

## Connection-wire diagram:

#### **Functions:**

- LUX setting: turn LUX knob anti clockwise to "3" position, the photocell will only work in the dark (less than 3LUX). If turn clockwise to "500" position, it will work when the ambient light is less than 500LUX.
- TIME setting: you can set the regular working hours of the photocell as needed.

#### **TIME SETTING:**

The LED indicator inside the sensor will flash to display the preset time as following:

1. 1 hour: Flash one time

2. 2 hours: Flash two times

3. 3 hours: Flash three times

4. 4 hours: Flash four times

5. 5 hours: Flash five times

6. 6 hours: Flash six times

7. 7 hours: Flash seven times

8. 8 hours: Flash eight times

9. 9 hours: Flash nine times

10. Dusk to down: rapidly flash ten times