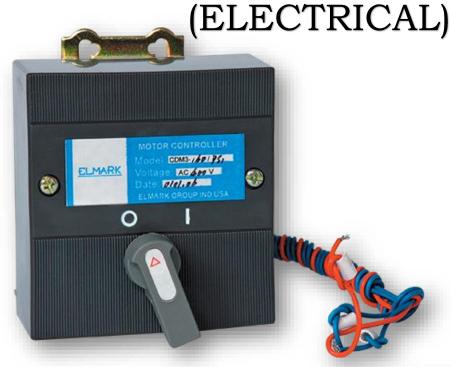

## **Description:**

- The device switches off/on the breaker to which manual operative rotary mechanism is mounted
- two operating positions of the executive mechanism fixed at 90°C

## Mounting:

The base is mounted with bolts right on the cover and the handle is mounted at the door of the distribution box, using an extension axis it is joined to the base