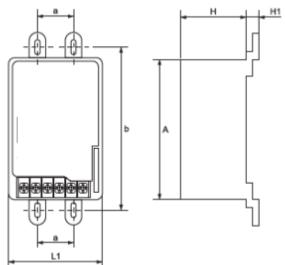

#### Basic data:

| Type of the breaker | Dimensions |     |     |    |     | Packing /<br>Box (pcs) | Catalogue number Operating voltage(V) |       |
|---------------------|------------|-----|-----|----|-----|------------------------|---------------------------------------|-------|
|                     | Α          | A1  | В   | B1 | Н   |                        | 230V                                  | 400V  |
| DS1 125             | 103.5      | 110 | 30  | 90 | 92  | 1                      | 44912                                 | 44907 |
| DS1 160             | 103.5      | 110 | 35  | 90 | 92  | 1                      | 44913                                 | 44908 |
| DS1 250             | 139        | _   | 132 | _  | 105 | 1                      | 44914                                 | 44909 |
| DS1 400             | 226        | _   | 132 | _  | 132 | 1                      | 44915                                 | 44910 |
| DS1 630             | 226        | _   | 132 | _  | 132 | 1                      | 44916                                 | 44911 |
| DS1 800             | 226        | _   | 132 | _  | 132 | 1                      | 44916                                 | 44911 |