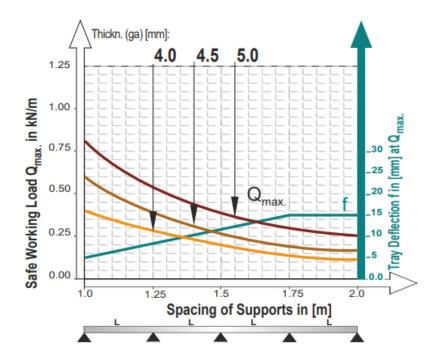

Ths dagram comply wth IEC 61537 wth connecton to 1/5 of the span and the end span =0,8x the span

Q = max. admssble load (kg/m)

L = support dstance (m)

f = Deflecton (mm) / Max. deflecton = L/100

Safetly co-efficent = 1.5