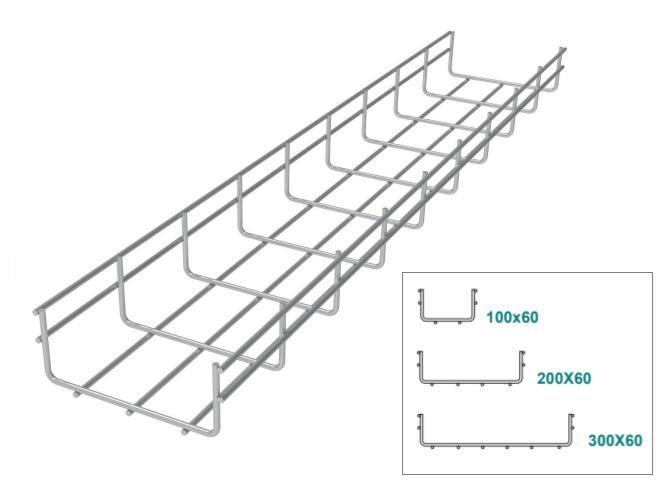

# The Brand of Electricity WIRE MESH CABLE TRAYS

Wire Mesh tray is generally used for telecommunication and fiber optic applications and are installed on short support spans. This type of cable trays cable provide lots of options for cable management which is especially important at their frequent entry and exit. The purpose of a cable tray system is to support, route, and protect cable and is part of the cable management system.

#### **Product details:**

Material: Steel Electro-Galvanized 8-12 Micron

Applications: Cable Routing

Tickness (ga) [mm]: 4.0

• Size (mm): 60x100; 60x200; 60x300

• Length (mm): 2500

| Width | Usable<br>Cross-Section |
|-------|-------------------------|
| 100   | 50 cm <sup>2</sup>      |
| 200   | 100 cm <sup>2</sup>     |
| 300   | 150 cm <sup>2</sup>     |

### Variants:

| Туре                     | Size<br>(mm) | Thickness (mm) | Packing/Box<br>(pcs) | Catalogue number |
|--------------------------|--------------|----------------|----------------------|------------------|
| CT2 WIRE MESH CABLE TRAY | 60x100       | 4              | 1                    | 560100604WM      |
| CT2 WIRE MESH CABLE TRAY | 60x200       | 4              | 1                    | 560200604WM      |
| CT2 WIRE MESH CABLE TRAY | 60x300       | 4              | 1                    | 560300604WM      |