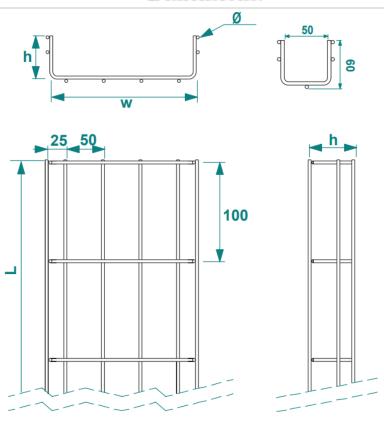

## **Dimensions:**

| Catalogue number | H (mm) | W (mm) | L (mm) |
|------------------|--------|--------|--------|
| 560100604WM      | 60     | 100    | 2500   |
| 560200604WM      | 60     | 200    | 2500   |
| 560300604WM      | 60     | 300    | 2500   |