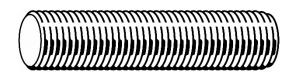

## The Brand of Electricity

THREADED
HANGING ROD

√ Material: Carbon steel

√ Covering: Zn

√ Ideal for construction or repairing work.

√ Application: Suitable for fixing skirting, stud battens to wall and long runs of shelf support

L

| Туре                 | Thread | Length<br>(mm) | Grade | Packing/Box (pcs) | Catalogue<br>number |
|----------------------|--------|----------------|-------|-------------------|---------------------|
| THREADED HANGING ROD | M6     | 1000           | 4.8   | 100               | M517079             |
| THREADED HANGING ROD | M8     | 1000           | 4.8   | 50                | M517080             |
| THREADED HANGING ROD | M8     | 2000           | 4.8   | 50                | 56082               |
| THREADED HANGING ROD | M10    | 1000           | 4.8   | 40                | M517078             |
| THREADED HANGING ROD | M10    | 2000           | 4.8   | 40                | 56102               |