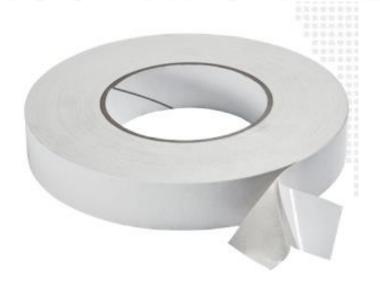

## The Brand of Electricity DOUBLE SIDED MOUNTING TAPE

- Faster, safer, and more versatile than screws and nails.
- Ideal for surface protection of leather seats, sofas and furniture from pet scratches, sealing, light repairing, and other adhesion applications, that require stable adhesion.
- Will not leave a sticky residue when removed and will not chip-off surface paint finishing.