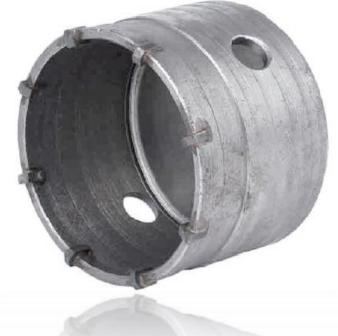

## EL®MARK The Brand of Electricity CORE CUTTERS FOR DRILL

 $\checkmark$  Made of high quality metal material.

✓ Suitable for brick, concrete walls, air conditioning openings.

✓ Rounds alloy blade combinations, each blade to bear part of the workload, not prone to chipping off the edge.

 $\checkmark$  High-frequency welding technology, welding openings is very strong, smooth inside and outside welding mouth.

✓ Precision engage, appearance.

| Ø- Outer disc diameter<br>(mm) | Packing/<br>Box (pcs) | Catalogue<br>number |
|--------------------------------|-----------------------|---------------------|
| 65                             | 5/20                  | M516148             |
| 85                             | 4/20                  | M516315             |