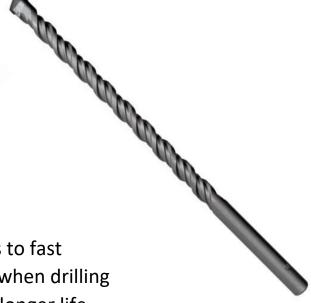

## MASONRY DRILL BITS

√ Special design flute helps to fast remove dust and material when drilling

- √ Resistance to loads for a longer life.
- √ Suitable for drilling plug, anchor or clearance holes in masonry, stone, concrete and brickwork.