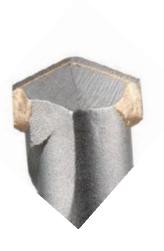

## MASONRY DRILL BITS

√ Special design flute helps to fast remove dust and material when drilling

- √ Resistance to loads for a longer life.
- √ Suitable for drilling plug, anchor or clearance holes in masonry, stone, concrete and brickwork.