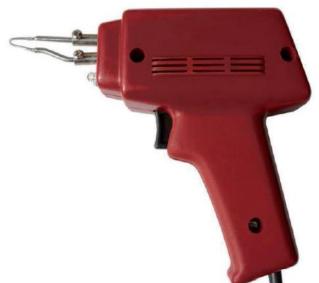

## EL®MARK The Brand of Electricity SOLDERING GUN

✓ 230V Operated

✓ With LED light

 $\checkmark$  Handle has firm comfortable grip.

 ${\bf v}$  Suitable for soft soldering metal alloys, brass and copper.

✓ The working temperature is reached quickly so you get a good soldered joint on any work piece.

 $\sqrt{}$  Ideal for fine soldering and hobby work on circuit boards, jewellery and models or for repair work on electrical items.

| Power<br>(W) | Temperature range | Packing/<br>Box (pcs) | Catalogue<br>number |
|--------------|-------------------|-----------------------|---------------------|
| 100          | 600°C             | 1/24                  | M516375             |