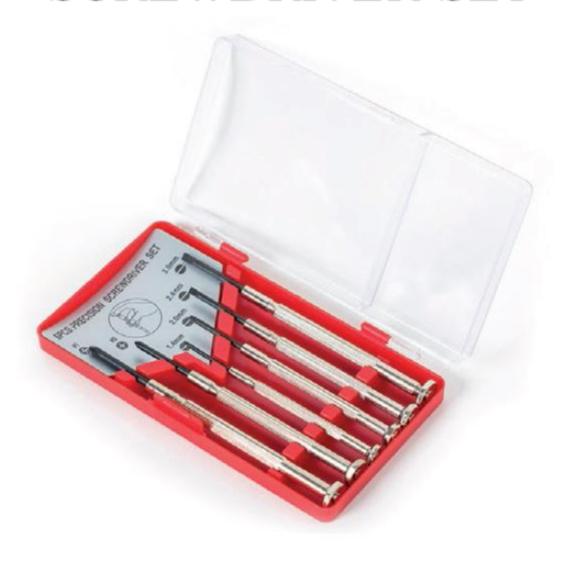

# 6PC PRECISION SCREWDRIVER SET

### **Features & Benefits:**

Slotted size: 1.4mm, 2.0mm, 2.4mm, 3.0mm

PH size: PH0, PH1

Carbon steel blade with black finish

With chrome plated handle