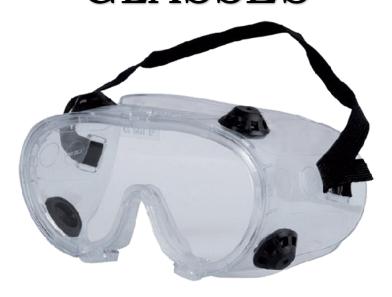

## The Brand of Electricity IMPACT RESISTANT GLASSES

- > Impact resistant glasses, especially designed for industrial work.
- ➤ PVC frame with polycarbonate lenses against acid splashes and dust, with indirect ventilation.
- ➤ Adjustable elastic headband for extra comfort.
- > Suitable for prolong use, without causing distortion or fatigue.
- > Suitable for prolong use, without causing distortion or fatigue.