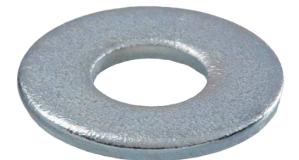

## EL®MARK The Brand of Electricity FLAT WASHER

- 🗸 Material: Carbon steel
- ✓ Covering: Zn

 $\checkmark$  Flat washers are great for adding resistance to your bolts and screws to prevent them from boring into the wood and weakening it.

- ✓ Finished with zinc to be corrosion resistant.
- $\checkmark$  Washers are used to increase the pressure a bolt or screw provides.

| Tread | Size<br>(mm) |      | Packing/ Box<br>(pcs) | Catalogue number |
|-------|--------------|------|-----------------------|------------------|
|       | D1           | D2   |                       |                  |
| M6    | 12           | 6.4  | 1000                  | M517076          |
| M8    | 16           | 8.4  | 1000                  | M317216          |
| M10   | 20           | 10.5 | 1000                  | M317217          |