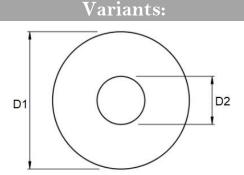

- ✓ Finished with zinc to be corrosion resistant.
- $\checkmark$  Washers are used to increase the pressure a bolt or screw provides.

| Tread | Size<br>(mm) |      | Packing/ Box<br>(pcs) | Catalogue number |
|-------|--------------|------|-----------------------|------------------|
|       | D1           | D2   |                       |                  |
| M6    | 12           | 6.4  | 1000                  | M517076          |
| M8    | 16           | 8.4  | 1000                  | M317216          |
| M10   | 20           | 10.5 | 1000                  | M317217          |