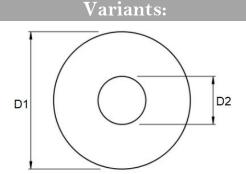

 $\checkmark$  Finished with zinc to be corrosion resistant.

 $\checkmark$  Washers are used to increase the pressure a bolt or screw provides.

| Tread | Size<br>(mm) |      | Packing/ Box<br>(pcs) | Catalogue number |
|-------|--------------|------|-----------------------|------------------|
|       | D1           | D2   |                       |                  |
| M6    | 18           | 6.4  | 1000                  | M317236          |
| M8    | 24           | 8.4  | 1000                  | M517203          |
| M10   | 30           | 10.5 | 1000                  | M317328          |