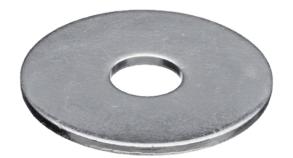

## EL®MARK The Brand of Electricity LARGE FLAT WASHER

Material: Carbon steel

✓ Covering: Zn

 $\checkmark$  Flat washers are great for adding resistance to your bolts and screws to prevent them from boring into the wood and weakening it.

 $\checkmark$  Finished with zinc to be corrosion resistant.

 $\checkmark$  Washers are used to increase the pressure a bolt or screw provides.

| Tread | Size<br>(mm) |      | Packing/ Box<br>(pcs) | Catalogue number |
|-------|--------------|------|-----------------------|------------------|
|       | D1           | D2   |                       |                  |
| M6    | 18           | 6.4  | 1000                  | M317236          |
| M8    | 24           | 8.4  | 1000                  | M517203          |
| M10   | 30           | 10.5 | 1000                  | M317328          |