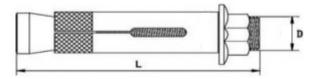

## SLEEVE ANCHOR

- √ Material: Galvanized steel
- √ Covering: Zn
- √ Ideal for through-fastening applications.
- √ Easily removable, ideal for temporary fastenings.
- √ Very practical
- √ Suitable for a large range of temporary applications, fastening small items etc.
- √ Application: For fixing in concrete and solid materials

## Variants:

| Thread | Length<br>(mm) | Drill<br>diameter<br>(mm) | Grade | Packing/<br>Box (pcs) | Catalogue<br>number |
|--------|----------------|---------------------------|-------|-----------------------|---------------------|
|        | (L)            | (D)                       |       |                       |                     |
| M6     | 45             | 8                         | 6.8   | 100                   | M517207             |
| M6     | 60             | 8                         | 6.8   | 100                   | M517208             |
| M8     | 60             | 10                        | 6.8   | 100                   | M517209             |
| M8     | 80             | 10                        | 6.8   | 100                   | M517210             |
| M10    | 70             | 12                        | 6.8   | 50                    | M517211             |
| M10    | 100            | 12                        | 6.8   | 25                    | M517212             |