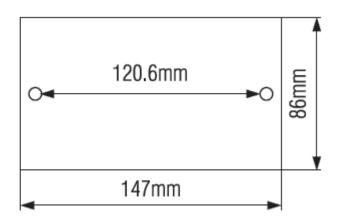

socket with indicator                         | -   | 190853 | 190953 |
| Two gang RJ45 LAN socket with indicator                         | -   | 190854 | 190954 |
| One gang RJ45 LAN socket Cat.6                                  | -   | 190855 | 190955 |
| Two gang RJ45 LAN socket Cat.6                                  | -   | 190856 | 190956 |
| One gang RJ45 LAN socket with indicator Cat.6                   | -   | 190857 | 190957 |
| Two gang RJ45 LAN socket with indicator Cat.6                   | -   | 190858 | 190958 |
| One gang blank plate                                            | -   | 190861 | 190961 |
| Two gang blank plate                                            | -   | 190862 | 190962 |

<sup>\*</sup>Dimensions of console box for switches and sockets LONDON series.