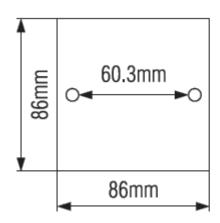

AN socket with indicator                         | -   | 190853 | 190953 |
| Two gang RJ45 LAN socket with indicator                         | -   | 190854 | 190954 |
| One gang RJ45 LAN socket Cat.6                                  | -   | 190855 | 190955 |
| Two gang RJ45 LAN socket Cat.6                                  | -   | 190856 | 190956 |
| One gang RJ45 LAN socket with indicator Cat.6                   | -   | 190857 | 190957 |
| Two gang RJ45 LAN socket with indicator Cat.6                   | -   | 190858 | 190958 |
| One gang blank plate                                            | -   | 190861 | 190961 |
| Two gang blank plate                                            | -   | 190862 | 190962 |

<sup>\*</sup>Dimensions of console box for switches and sockets LONDON series.