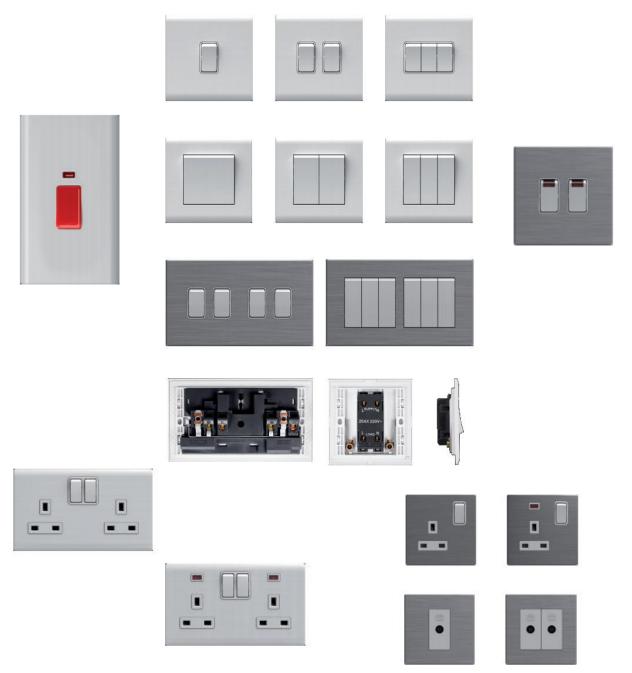

#### **Variants and Dimensions**

The series is available in two colors: White and Stainless steel

## > SMALL BUTTON SWITCHES

| Туре                                    | Rated<br>current<br>IN (A) | Catalogue number<br>WHITE | Catalogue number STAINLESS STEEL |
|-----------------------------------------|----------------------------|---------------------------|----------------------------------|
|                                         |                            | Material:                 | Material:                        |
|                                         |                            | Plastic PC                | Stainless steel                  |
|                                         |                            |                           |                                  |
| One button one way switch               | 10AX                       | 190801                    | 190901                           |
| One button two way switch               | 10AX                       | 190802                    | 190902                           |
| Two button one way switch               | 10AX                       | 190803                    | 190903                           |
| Two button two way switch               | 10AX                       | 190804                    | 190904                           |
| Three button one way switch             | 10AX                       | 190805                    | 190905                           |
| Three button two way switch             | 10AX                       | 190806                    | 190906                           |
| Four button one way switch              | 10AX                       | 190807                    | -                                |
| Four button one way switch horizontal   | 10AX                       | 190808                    | 190908                           |
| Four button two way switch              | 10AX                       | 190809                    | 190909                           |
| Six button one way switch               | 10AX                       | 190810                    | 190910                           |
| Six button two way switch               | 10AX                       | 190811                    | 190911                           |
| One button double pole switch with neon | 20AX                       | 190826                    | 190926                           |
| Two button double pole switch with neon | 20AX                       | 190827                    | 190927                           |

## **>** BIG BUTTON SWITCHES

| Туре                                    | Rated<br>current<br>IN (A) | Catalogue<br>number<br>WHITE | Catalogue number<br>STAINLESS STEEL |
|-----------------------------------------|----------------------------|------------------------------|-------------------------------------|
|                                         |                            | Material:                    | Material:                           |
|                                         |                            | Plastic PC                   | Stainless steel                     |
|                                         | 10414                      | 100010                       | 100010                              |
| One button one way switch               | 10AX                       | 190812                       | 190912                              |
| One button two way switch               | 10AX                       | 190813                       | 190913                              |
| Two button one way switch               | 10AX                       | 190814                       | 190914                              |
| Two button two way switch               | 10AX                       | 190815                       | 190915                              |
| Three button one way switch             | 10AX                       | 190816                       | 190916                              |
| Three button two way switch             | 10AX                       | 190817                       | 190917                              |
| Four button one way switch              | 10AX                       | 190818                       | 190918                              |
| Four button two way switch              | 10AX                       | 190819                       | 190919                              |
| Six button one way switch               | 10AX                       | 190820                       | 190920                              |
| Six button two way switch               | 10AX                       | 190821                       | 190921                              |
| Curtain switch                          | 10AX                       | 190823                       | 190923                              |
| Doorbell switch                         | 10AX                       | 190825                       | 190925                              |
| One button double pole switch with neon | 20AX                       | 190828                       | -                                   |
| Light dimmer                            | 500VA                      | 190859                       | 190959                              |
| Fan- speed dimmer                       | 250VA                      | 190860                       | 190960                              |

## > FUNCTIONAL PART

| Туре                                                                           | Rated<br>current<br>IN (A) | Catalogue<br>number<br>WHITE | Catalogue number<br>STAINLESS STEEL |
|--------------------------------------------------------------------------------|----------------------------|------------------------------|-------------------------------------|
|                                                                                |                            | Material:                    | Material:                           |
|                                                                                |                            | Plastic PC                   | Stainless steel                     |
|                                                                                |                            |                              |                                     |
| One gang single pole switched British standard socket                          | 13A                        | 190831                       | 190931                              |
| One gang double pole switched British standard socket                          | 13A                        | 190832                       | -                                   |
| One gang single pole switched British standard socket with neon                | 13A                        | 190833                       | 190933                              |
| One gang double pole switched British standard socket with neon                | 13A                        | 190834                       | -                                   |
| One gang single pole switched British standard socket with neon+ USB port 1.2A | 13A                        | 190835                       | -                                   |
| One gang double pole switched British standard socket with                     | 13A                        |                              | -                                   |
| neon+ USB port 1.2A                                                            |                            | 190836                       |                                     |
| Two gang single pole switched British standard socket                          | 13A                        | 190837                       | 190937                              |
| Two gang double pole switched British standard socket                          | 13A                        | 190838                       | -                                   |