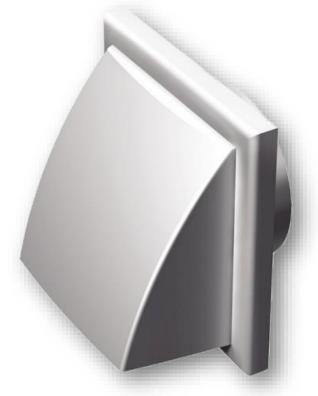

# FAN GRILLS WITH BACKDRAFT DAMPER

- √ Outer wall mounting
- √ Decoration of ventilation shaft vents and connection to round air ducts
- √ Ideal for bathroom extractor fans & kitchen cooker hoods.
- √ Equipped with a backdraft damper for back flow prevention
- √ Made of ABS