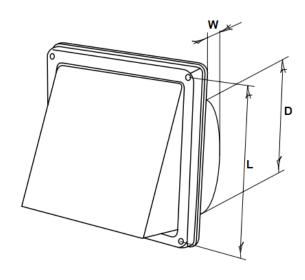

### Basic data:

| Length<br>(mm) | Width<br>(mm) | Connection diameter (mm) | Material | Packing/Box<br>(pcs) | Catalogue<br>number |
|----------------|---------------|--------------------------|----------|----------------------|---------------------|
| 154            | 154           | 100                      | ABS      | 1                    | M522034             |
| 186            | 186           | 125                      | ABS      | 1                    | M522078             |