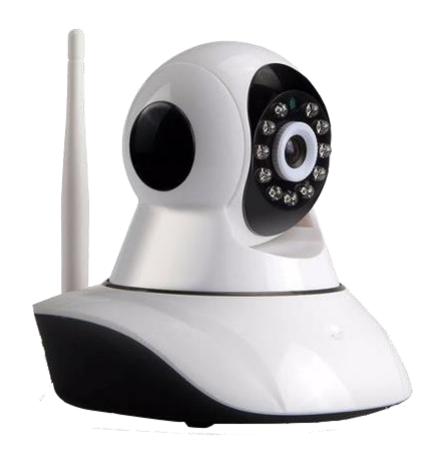

# WI-FI SMART CAMERA

#### **FUNCTIONS** »

- :. Control is done from anywhere with IOS or Android mobile application
- ∴ Support TF recording & Cloud storage
- :. Two-way voice communication
- :. Motion detection alarm
- :. High quality videos and Night vision
- :. Sending images

# **TECHNICAL DATA** »

∴ Input voltage: 100-240VAC∴ Output voltage: 5V, 2A

∴ Speaker: 8Ω 1W

∴ Field of view: H.86° (355°)/V.64°(90°)∴ Resolution: 1920×1080(2.0MP)

∴ Wireless Frequency: 2.4GHz~2.4835 GHz